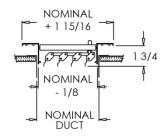

#### Stamped Steel One Piece Frame Sizes

- 6 x 6 10 x 6 8 x 4
  - 10 x 10
- 12 x 12
  - 14 x 4 16 x 6
- 8 x 6
- 12 x 4
- 14 x 6
- 14 x 8
- 16 x 8 18 x 6

- 8 x 8
- 12 x 6 12 x 8
- 14 x 10
- 18 x 8

14 x 14

Note: Sizes not shown above use an extruded aluminum surface mount frame with signature line marks.

950 (Stamped Steel One Piece Frame)