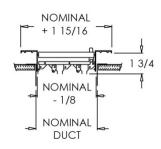

# **Commercial Submittal Sheet**

950 Series

Adjustable Aluminum Airfoil Blade Register

950 (Extruded Aluminum Frame)

950 (Stamped Steel One Piece Frame)

950 (Extruded Aluminum Frame)

950 (Extruded Aluminum Frame)

Note: Sizes not shown above use an extruded aluminum surface mount frame with signature line marks.

950 (Stamped Steel One Piece Frame)