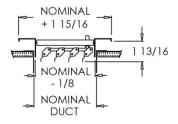

# **Commercial Submittal Sheet**

950 Series

Adjustable Aluminum Airfoil Blade Register

950 (Extruded Aluminum Frame)

950 (Stamped Steel One Piece Frame)

950 (Extruded Aluminum Frame)

950 (Extruded Aluminum Frame)

Note: Sizes not shown above use an extruded aluminum surface mount frame with signature line marks.

950 (Stamped Steel One Piece Frame)