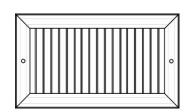

# **Commercial Submittal Sheet**

950 Series

Adjustable Aluminum Airfoil Blade Register

950 (Extruded Aluminum Frame)

950 (Stamped Steel One Piece Frame)

950 (Extruded Aluminum Frame)

950 (Extruded Aluminum Frame)

#### Standard Features:

- Adjustable aluminum airfoil blades oriented for 1 or 2 way airflow pattern
- Blades parallel to shortest dimension
- One piece stamped steel frame on most common sizes, alternate frame is extruded aluminum with signature line marks
- Lever operated steel multi-shutter damper
- Designed for ceiling or sidewall applications
- Nylon bushings on adjustable blades prevent metal on metal rattle
- Countersunk mounting holes for flush appearance with color matching Phillips posidrive screws
- Frame dependent on product size, refer to chart below
- Rust resistant pre-coat with durable powder finish
- Soft White