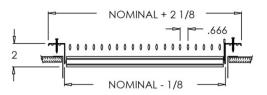

# **Commercial Submittal Sheet**

950 Series

Adjustable Aluminum Airfoil Blade Register

950-O (Extruded Aluminum Frame)

950-O (Extruded Aluminum Frame)

950-O (Stamped Steel One Piece Frame)

950-O (Stamped Steel One Piece Frame)