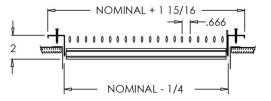

# **Commercial Submittal Sheet**

950 Series

Adjustable Aluminum Airfoil Blade Register

950-O (Extruded Aluminum Frame)

950-O (Extruded Aluminum Frame)

950-O (Stamped Steel One Piece Frame)

950-O (Stamped Steel One Piece Frame)