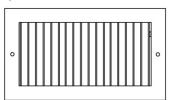

950 (Stamped Steel One Piece Frame)

Model: 950

**Description:** Adjustable Aluminum Airfoil Blade Register

#### Standard Features:

- Adjustable aluminum airfoil blades oriented for 1 or 2 way airflow pattern
- Blades parallel to shortest dimension
- One piece stamped steel frame on most common sizes, alternate frame is extruded aluminum with signature line marks
- Lever operated steel multi-shutter damper
- Designed for ceiling or sidewall applications
- Nylon bushings on adjustable blades prevent metal on metal rattle
- Countersunk mounting holes for flush appearance with color matching Phillips posidrive screws
- Frame dependent on product size, refer to chart below
- Rust resistant pre-coat with durable powder finish
- Soft White