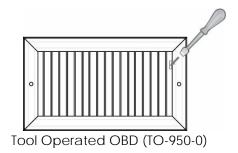

### Options:

- ☐ Lever operated Opposed Blade Damper (950-0)
- ☐ Tool operated Opposed Blade Damper (TO-950-0)
- ☐ T-20 Tamper Proof Screws