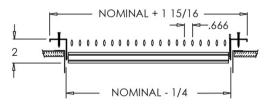

#### Stamped Steel One Piece Frame Sizes

- 6 x 6 10 x 6 8 x 4
  - 10 x 10
- 12 x 12
  - 14 x 4 16 x 6
- 8 x 6
- 12 x 4
- 14 x 6
- 14 x 8
- 16 x 8 18 x 6

- 8 x 8
- 12 x 6 12 x 8
- 14 x 10
- 18 x 8

14 x 14

Note: Sizes not shown above use an extruded aluminum surface mount frame with signature line marks.

950 (Stamped Steel One Piece Frame)