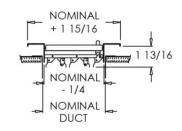

#### Stamped Steel One Piece Frame Sizes

- 6 x 6 10 x 6 8 x 4
  - 10 x 10
- 12 x 12
  - 14 x 4 16 x 6
- 8 x 6
- 12 x 4
- 14 x 6
- 14 x 8
- 16 x 8 18 x 6

- 8 x 8
- 12 x 6 12 x 8
- 14 x 10
- 18 x 8

14 x 14

Note: Sizes not shown above use an extruded aluminum surface mount frame with signature line marks.

950 (Stamped Steel One Piece Frame)