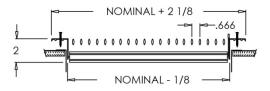

#### Stamped Steel One Piece Frame Sizes

- 6 x 6 10 x 6 8 x 4
  - 10 x 10
- 12 x 12
  - 14 x 4 16 x 6
- 8 x 6
- 12 x 4
- 14 x 6
- 14 x 8
- 16 x 8 18 x 6

- 8 x 8
- 12 x 6 12 x 8
- 14 x 10
- 18 x 8

14 x 14

Note: Sizes not shown above use an extruded aluminum surface mount frame with signature line marks.

950 (Stamped Steel One Piece Frame)