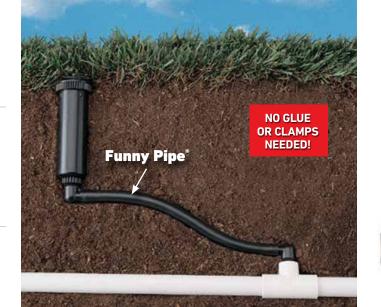

## TORO. FUNNY PIPE<sup>®</sup> AND FITTINGS

3/4" Male Adapter 53389

1/2" Male Elbow 53304, 53270

**3/8" x 3/8" x 3/8"** Tee 53390

**1/2" Female** Elbow 53306 3/4 53

**3/4" Male Elbow** 53305, 53271

Funny Pipe 3/4" Assembly

**50' and 100' Roll of Funny Pipe**\* 53186, 53338

**3/8" Coupling** 53307, 53273

1/2" and 3/4" Funny Pipe" Sprinkler Flex Assemblies 53784, 53785

8.1 lb

**24" Funny Pipe<sup>®</sup>** 53265