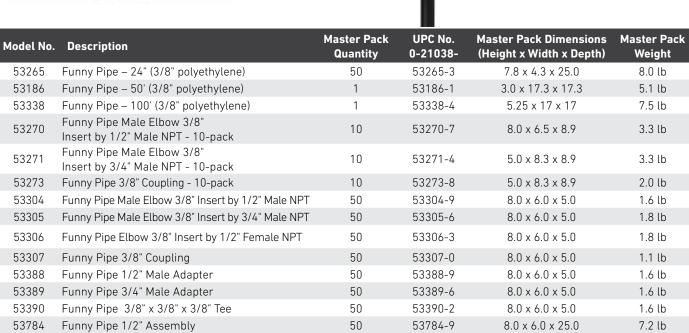

## TORO. FUNNY PIPE<sup>®</sup> AND FITTINGS

3/4" Male Adapter 53389

1/2" Male Elbow 53304, 53270

**3/8" x 3/8" x 3/8"** Tee 53390

**1/2" Female** Elbow 53306 3/4 53

**3/4" Male Elbow** 53305, 53271

Funny Pipe 3/4" Assembly

**50' and 100' Roll of Funny Pipe**\* 53186, 53338

**3/8" Coupling** 53307, 53273

1/2" and 3/4" Funny Pipe" Sprinkler Flex Assemblies 53784, 53785

8.1 lb

**24" Funny Pipe<sup>®</sup>** 53265

50

53785-6

8.0 x 6.0 x 25.0

53785