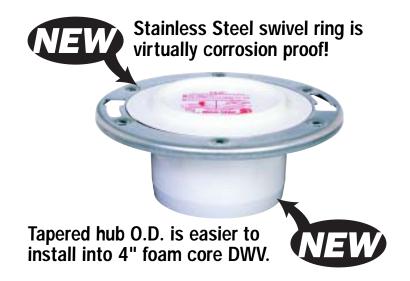

## **TKO**<sup>™</sup> Total Knockout Closet Flange

- Always knocks out in one piece.
   Fewer service calls for shards left in the drain lines.
- Easier installation, no need to hold knockout while hammering.
- Fits perfectly flat on sub-floor. Welds over 3" or inside 4" Sch. 40.
- Holds 2 floors for head test.