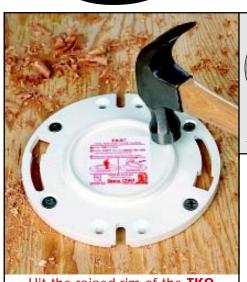

Hit the raised rim of the **TKO** until the knockout cracks loose.

Designed with the knockout across the top making it larger than the drain throat.

Knockout stays in one piece while it drops 1/8"—won't shatter into drain line.