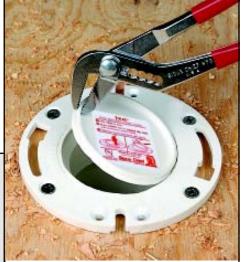

Remove knockout with pliers—it always comes out in one piece!

| Item<br>No. | Description                                                           | Box<br>Qty. |  |
|-------------|-----------------------------------------------------------------------|-------------|--|
|             | PVC TKO                                                               |             |  |
| 883-PT      | 3" x 4" Standard knockout closet flange, flush fit                    | 25          |  |
| 884-PTM     | 3" x 4" Stainless Steel swivel ring knockout closet flange, flush fit | 24          |  |
|             | ABS TKO                                                               |             |  |
| 883-AT      | 3" x 4" Standard knockout closet flange, flush fit                    | 25          |  |
| 884-ATM     | 3" x 4" Stainless Steel swivel ring knockout closet flange, flush fit | 24          |  |