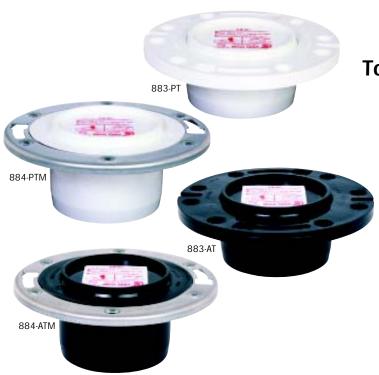

Remove knockout with pliers—it always comes out in one piece!

| Item<br>No. | Description                                                           | Box<br>Qty. |  |
|-------------|-----------------------------------------------------------------------|-------------|--|
|             | PVC TKO                                                               |             |  |
| 883-PT      | 3" x 4" Standard knockout closet flange, flush fit                    | 25          |  |
| 884-PTM     | 3" x 4" Stainless Steel swivel ring knockout closet flange, flush fit | 24          |  |
|             | ABS TKO                                                               |             |  |
| 883-AT      | 3" x 4" Standard knockout closet flange, flush fit                    | 25          |  |
| 884-ATM     | 3" x 4" Stainless Steel swivel ring knockout closet flange, flush fit | 24          |  |