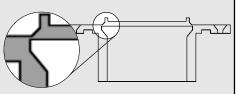

Hit the raised rim of the **TKO** until the knockout cracks loose.

Designed with the knockout across the top making it larger than the drain throat.

Knockout stays in one piece while it drops 1/8"—won't shatter into drain line.