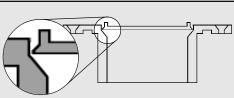

Hit the raised rim of the **TKO** until the knockout cracks loose.

Designed with the knockout across the top making it larger than the drain throat.

Knockout stays in one piece while it drops 1/8"—won't shatter into drain line.

Remove knockout with pliers—it always comes out in one piece!

| Item<br>No. | Description                                                           | Box<br>Qty. |  |
|-------------|-----------------------------------------------------------------------|-------------|--|
|             | PVC TKO                                                               |             |  |
| 883-PT      | 3" x 4" Standard knockout closet flange, flush fit                    | 25          |  |
| 884-PTM     | 3" x 4" Stainless Steel swivel ring knockout closet flange, flush fit | 24          |  |
|             | ABS TKO                                                               |             |  |
| 883-AT      | 3" x 4" Standard knockout closet flange, flush fit                    | 25          |  |
| 884-ATM     | 3" x 4" Stainless Steel swivel ring knockout closet flange, flush fit | 24          |  |