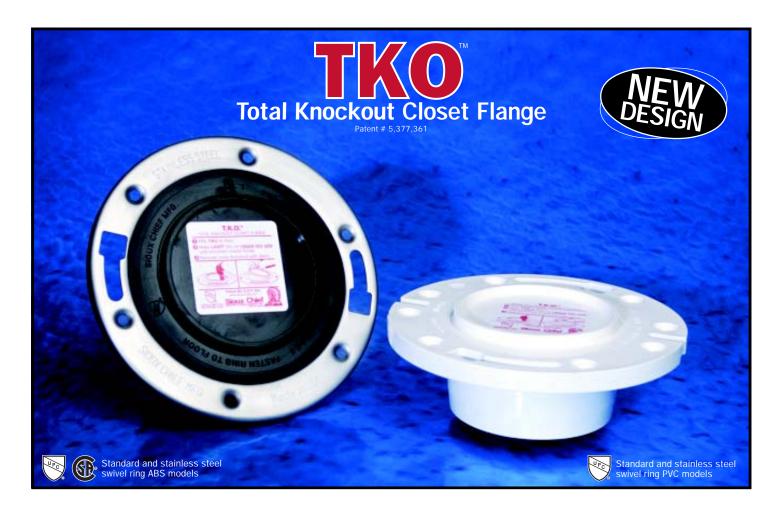

## **TKO**<sup>™</sup> Total Knockout Closet Flange

- Always knocks out in one piece.
   Fewer service calls for shards left in the drain lines.
- Easier installation, no need to hold knockout while hammering.
- Fits perfectly flat on sub-floor. Welds over 3" or inside 4" Sch. 40.
- Holds 2 floors for head test.