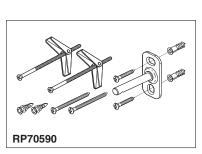

## **ACCESSORIES**

- Charlotte<sup>™</sup> Bath Collection
- Tissue Holder

Submitted Model No.:\_\_\_\_\_\_Specific Features:\_\_\_\_\_\_

▲ Designate proper finish suffix

Note: RP includes parts for 2 sides

## **STANDARD SPECIFICATIONS:**

- Wood blocking is preferable behind all wall surfaces.
  If wood blocking is not available, try finding a wood stud to anchor at least one end of this accessory.
- Mounting hardware and mounting instructions included with product.
- Note: Plastic anchors, screws, toggle bolts, and mounting brackets are included with the mounting hardware.