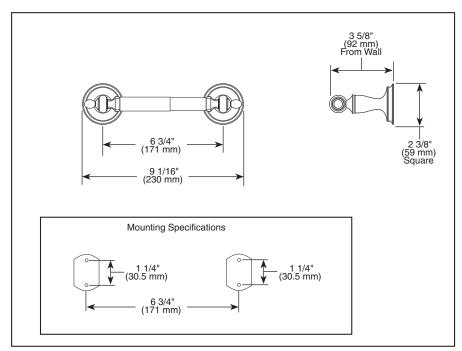

## **STANDARD SPECIFICATIONS:**

- Wood blocking is preferable behind all wall surfaces.
  If wood blocking is not available, try finding a wood stud to anchor at least one end of this accessory.
- Mounting hardware and mounting instructions included with product.
- Note: Plastic anchors, screws, toggle bolts, and mounting brackets are included with the mounting hardware.