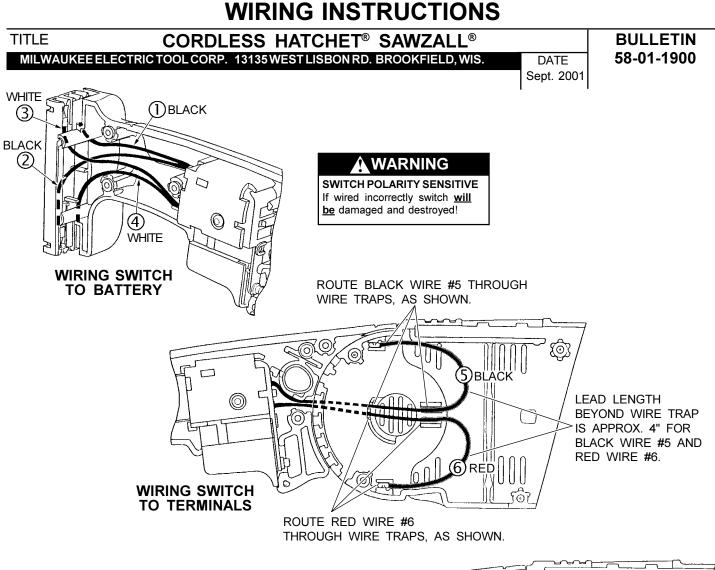

## WIRING TERMINALS TO BRUSHES

| WIRING SPECIFICATIONS                    |       |            |        |                                                         | TERMINAL DESCRIPTION |            |       |
|------------------------------------------|-------|------------|--------|---------------------------------------------------------|----------------------|------------|-------|
| Wire                                     | Wire  | Origin or  |        |                                                         | Code                 | Part No.   | Qnty. |
| No.                                      | Color | Gauge      | Length | Terminals, Connectors and 1 or 2 End Wire Preparation   |                      |            |       |
| 1                                        | Black | 14         | 4-1/8" | Component of leadwire assembly 23-94-3020.              |                      |            |       |
| 2                                        | Black | 14         | 4-1/8" | Component of leadwire assembly 23-94-3020.              | T1                   | 23-74-0750 | 2     |
| 3                                        | White | 14         | 4-1/8" | Component of leadwire assembly 23-94-3010.              |                      |            |       |
| 4                                        | White | 14         | 4-1/8" | Component of leadwire assembly 23-94-3010.              |                      |            |       |
| 5                                        | Black | 16         | 7-1/2" | 23-94-3040. Strip 3/16" for T1 / Strip other end 3/16". |                      |            |       |
| 6                                        | Red   | 16         | 7-1/2" | 23-94-3030. Strip 3/16" for T1 / Strip other end 3/16". |                      |            |       |
| 7                                        | Black | 22-18-0995 |        | Carbon brush assembly 22-18-0995.                       |                      |            |       |
| 8                                        | Red   | 22-18-0997 |        | Carbon brush assembly 22-18-0997.                       |                      |            |       |
| BULK LEAD WIRE - BULLETIN NO. 58-01-0003 |       |            |        |                                                         |                      |            |       |