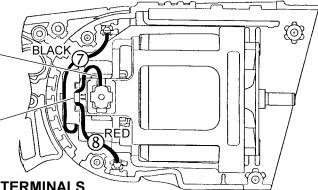

PLACE SHUNT WIRE FROM RED WIRE #8 IN THE TOP SLOT AREA OF BRUSH TUBE / MOTOR CAGE, AS SHOWN. BE SURE THAT SHUNT WIRES MOVE FREELY AND ARE NOT PINCHED BY THE BRUSH SPRING CLIPS. SHUNT WIRE PLACEMENT FOR BLACK WIRE #7 IS THE SAME ON THE OTHER SIDE.

POSITION CRIMP FROM RED WIRE #8 INTO MOTOR CAGE TRAP, AS SHOWN. POSITION CRIMP FROM BLACK WIRE #7 IN THE SAME FASHION ON THE OTHER SIDE.