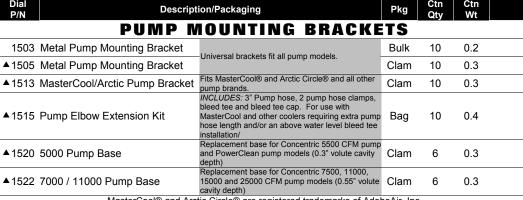

## **SCREENS** & FLOATS

## **EVAPORATIVE COOLER PARTS**





1503 / 1505 / 1513









MasterCool® and Arctic Circle® are registered trademarks of AdobeAir, Inc.





**MESH PUMP** RASKET





PLASTIC PUMP **BASKET** 

**PUMP SCREEN** MICRO FILTER







4132



4159 / 4160 / 4161 / 4164



4178 / 4180

## **PUMP SCREENS AND FILTERS**

| 4215 Plastic Pump Basket  | Heavy duty formed basket side and bottom. Rugged Polyethylene 8" long, 6" wide and 3-1/2" highfits all pump models. | Bulk  | 50  | 6.0  |  |
|---------------------------|---------------------------------------------------------------------------------------------------------------------|-------|-----|------|--|
| ▲4218 Plastic Pump Basket |                                                                                                                     | Label | 12  | 1.9  |  |
| 4220 Mesh Pump Basket     | P