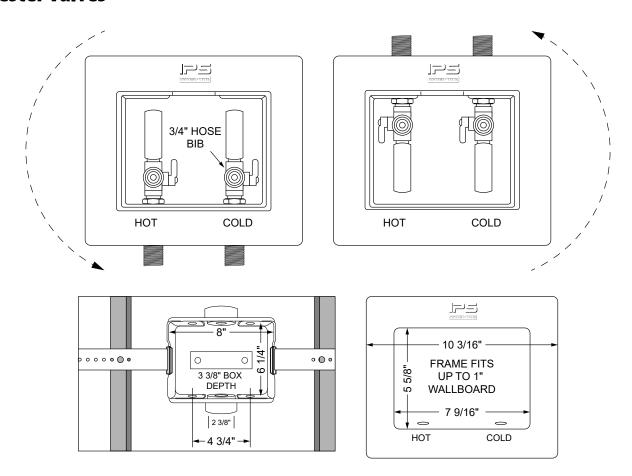

## W4700 Washing Machine Outlet Box Installation Instructions

- 1) Remove faceplate that is attached to the washing machine outlet box and save for future installation once sheet rock has been completed.
- 2) Using either nails or screws, mount the box to the stud.
- 3) The different length Mounting Flanges can be mounted on either side of the box.
- 4) Make sure washer box drain is above the water level of the washing machine, approximately 42".
- 5) Solvent weld appropriate pipe to the drain fitting stub integral to the box. All piping systems should be made to local codes which require a P-trap installation below washer box.
- 6) Connect the water supply piping to the washing machine box valves using appropriate piping for valve connections. Check all local codes.
- 7) Test all piping joints for leaks. Test drain line if required by local code.
- 8) After sheet rock has been installed, snap the faceplate onto the washing machine box.
- 9) Attach washing machine water supply hoses to the 3/4 hose bibb outlets on the front of the appropriate valves and insert the washing machine drain hose into opening of the 2" drain line from inside the washer box. Make sure drain hose is secured so it does not push out of the box due to the water being forced out of the hose from the washing machine.
- 10) Check all local codes for appropriate approvals and requirements.