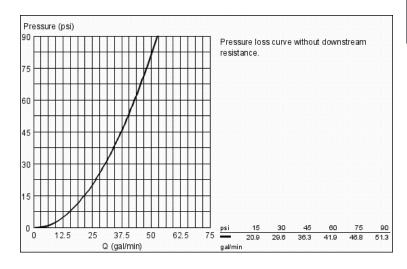

## Standard Specification:

- Wall mount
- Range of use (2.4 37 gpm)
- Wax thermoelement
- Temperature scale handle with pre-adjustable safety stop between 91°F and 110°F
- Process to make the thermal disinfection easier
- Built-in non-return valves with dirt strainers (compact service units)
- 1 1/2" connecting thread
- 2" outlet thread
- Top/bottom outlet changeable
- Without connection unions
- GROHE StarLight chrome finish
- Min. recommended pressure: 15 psi (1.0 bar)
- Max flow rate 37 gpm at 45 psi