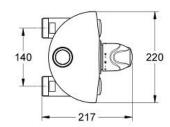

## Standard Specification:

- Wall mount
- Range of use (2.4 37 gpm)
- Wax thermoelement
- Temperature scale handle with pre-adjustable safety stop between 91°F and 110°F
- Process to make the thermal disinfection easier
- Built-in non-return valves with dirt strainers (compact service units)
- 1 1/2" connecting thread
- 2" outlet thread
- Top/bottom outlet changeable
- Without connection unions
- GROHE StarLight chrome finish
- Min. recommended pressure: 15 psi (1.0 bar)
- Max flow rate 37 gpm at 45 psi