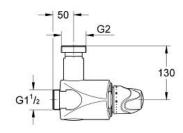

## Standard Specification:

- Wall mount
- Range of use (2.4 37 gpm)
- Wax thermoelement
- Temperature scale handle with pre-adjustable safety stop between 91°F and 110°F
- Process to make the thermal disinfection easier
- Built-in non-return valves with dirt strainers (compact service units)
- 1 1/2" connecting thread
- 2" outlet thread
- Top/bottom outlet changeable
- Without connection unions
- GROHE StarLight chrome finish
- Min. recommended pressure: 15 psi (1.0 bar)
- Max flow rate 37 gpm at 45 psi