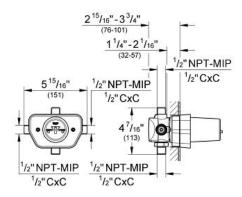

# GROHTHERM Thermostat Rough-In Valve MODEL # 34331000

### Standard Specification:

- Without shut-off device
- Rough-in
- Without finishing trim set
- Wall installation
- GROHE TurboStat Compact cartridge with wax

thermoelement

- Built-in check valve with dirt strainer
- Integrated stop valves
- 1/2" (13 mm) NPT Male Threads, Back-to-back installation by reversing the cartridge
- No additional parts required
- Outlets can only be used with separate stop valves
- Max Flow Rate 9 gpm at 45 psi (34.1 L/min)