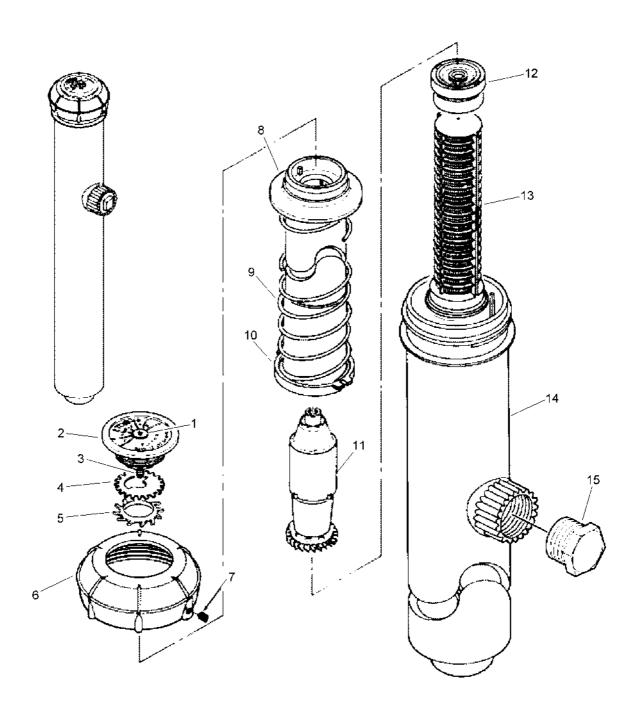

## 300 High-pop (continued)

| Ref. | Part Number | Qty. | Description                               | Ref. | Part Number | Qty. | Description             |
|------|-------------|------|-------------------------------------------|------|-------------|------|-------------------------|
| 1    |             | 1    | Plug, Cap, Nozzle ●                       | 8    | 9-4572      | 1    | Seal, Riser             |
| 2    |             | 1    | Nozzle Assy. (Includes                    | 9    | 35-7579     | 1    | Spring, Retraction      |
|      |             |      | Items 1 & 3) ●                            | 10   | 9-4570      | 1    | Riser                   |
| 3    | 360-0272    | 1    | Screw, Machine, Nozzle,                   | 11   | 9-2829      | 1    | Drive Assy., 300 Series |
|      |             |      | 8-32 X 7/8"                               | 12   | 9-5683      | 1    | Stator Assy.            |
| 4    |             | 1    | Disc, Arc ●                               | 13   | 9-4571      | 1    | Screen, Basket          |
| 5    | 9-2825      | 1    | Seal, Nozzle                              | 14   | 89-1960     | 1    | Body                    |
| 6    | 35-0481     | 1    | Cap Assy., High-Pop (Includes Item 7)     | 15   | 363-3779    | 1    | Plug, 3/4" Npt Male     |
| 7    | 360-0223    | 1    | Screw-Set, Half-Dog Point,<br>6-32 X 1/4" |      |             |      |                         |