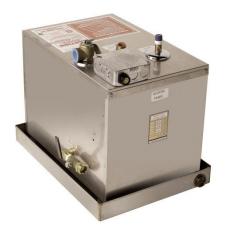

# **Day Spa Steam Generator**

## Day Spa 150 Series Standard Equipment:

- Designed for Multiple steam room use, 2 to 4 Rooms.
- Includes Steam Distribution System Module to deliver steam to rooms independently. See separate Rough-in Guide.
- Designed for commercial use.
- Large capacity tank size.
- Unit has 208-240 volt power connections to be installed by your licensed electrician.
- Superior heating elements low watt density.
- Includes Stainless Steel drip pan.

- Can be plumbed up to 50 ft. from the steam room without upsizing the generator.
- Stainless steel construction throughout.
- Split tank technology enhances performance and life-span.
- New style Polished Chrome Steam Head.
- Hardware Kit provided.
- Temp Sensor is built into controller.
- Optional Front Desk Sentinel Control is available & may be located up to 100' of cable run from the generator.

#### **Product Specification Basics:**

The steam generator unit dimensions are approximately 18-3/4"L x 13-3/4"W x 16"H in dimension. The generator shall be made from stainless steel and include: SmartSteam, PowerFlush and a Split Tank.