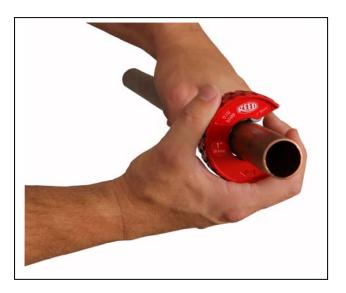

## C Cutters Instructions

03404, 03405, 03406, 03407, 03408, 03409

Snap the cutter onto the copper tubing in the location where cut is desired. Turn the springloaded tubing cutter in the direction of the arrows etched onto the tool. This permits the springs on the cutter wheel to tighten with each rotation around the pipe. Turn until cut is complete.