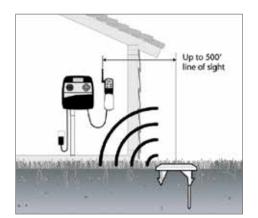

## **Features**

- Monitors soil moisture levels and suspends watering when levels are sufficient for plant health or if freezing temperatures occur
- Turns most timers into a "smart" timer and satisfies municipal requirements in many areas
- Saves up to 35% in annual water usage
- Works with most irrigation timers including Rain Bird<sup>®</sup>, Hunter<sup>®</sup> or Orbit®\*
- Easy to install no digging or tools required
- Wireless up to 500' line-of-sight range
- Bypass mode switches active sensor off for manual operation
- Large LCD displays sensor readings
- For use with indoor or outdoor timers
- Low-profile design sits flush with soil does not require removal for mowing