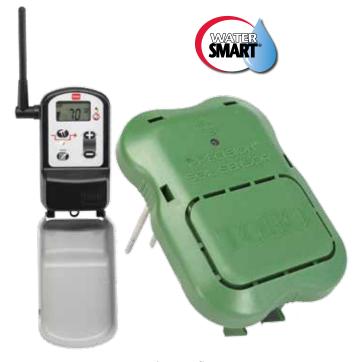

## XTRA SMART® Precision™ Soil Moisture Sensor

## **Features**

- Monitors soil moisture levels and suspends watering when levels are sufficient for plant health or if freezing temperatures occur
- Turns most timers into a "smart" timer and satisfies municipal requirements in many areas
- Saves up to 35% in annual water usage
- Works with most irrigation timers including Rain Bird<sup>®</sup>, Hunter<sup>®</sup> or Orbit®\*
- Easy to install no digging or tools required
- Wireless up to 500' line-of-sight range
- Bypass mode switches active sensor off for manual operation
- Large LCD displays sensor readings
- For use with indoor or outdoor timers
- Low-profile design sits flush with soil does not require removal for mowing