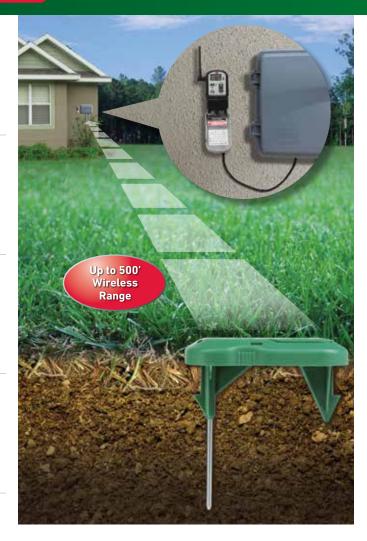

## **Features**

- Monitors soil moisture levels and suspends watering when levels are sufficient for plant health or if freezing temperatures occur
- Turns most timers into a "smart" timer and satisfies municipal requirements in many areas
- Saves up to 35% in annual water usage
- Works with most irrigation timers including Rain Bird<sup>®</sup>, Hunter<sup>®</sup> or Orbit®\*
- Easy to install no digging or tools required
- Wireless up to 500' line-of-sight range
- Bypass mode switches active sensor off for manual operation
- Large LCD displays sensor readings
- For use with indoor or outdoor timers
- Low-profile design sits flush with soil does not require removal for mowing