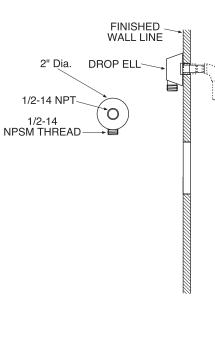

#### **DESCRIPTION**

- Metal and brass construction with Chrome plated finish, also in Classic Brushed Nickel (CBN) finish
- Single function handheld shower with non-positive shut off
- Contains: hand-held shower, stainless steel, 1 1/2" dia. slide bar grab bar, drop ell, 72" metal hose and mounting hardware
- Easy cleaning rubber nozzles

#### **DESCRIPTION**

- Metal and brass construction with Chrome plated finish, also in Classic Brushed Nickel (CBN) finish
- Single function handheld shower with non-positive shut off
- Contains: hand-held shower, stainless steel, 1 1/2" dia. slide bar grab bar, drop ell, 69" metal hose and mounting hardware
- Easy cleaning rubber nozzles