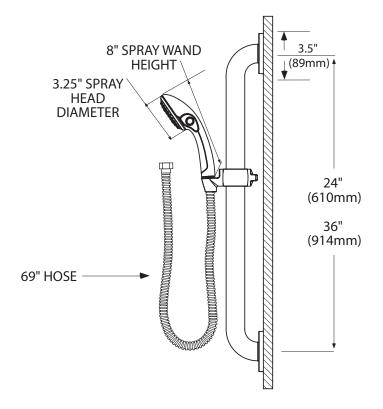

### **Specifications**

Handheld With Slide Bar/Grab Bar

Model: 52224GBM17 (24" Grab Bar) 52224GBM17CBN (24" Grab Bar) 52236GBM17 (36" Grab Bar) 52236GBM17CBN (36" Grab Bar)

#### **DESCRIPTION**

- Metal and brass construction with Chrome plated finish, also in Classic Brushed Nickel (CBN) finish
- Single function handheld shower with non-positive shut off
- Contains: hand-held shower, stainless steel, 1 1/2" dia. slide bar grab bar, drop ell, 69" metal hose and mounting hardware
- Easy cleaning rubber nozzles

#### **FLOW**

1.75 gpm (6.6 L/min) at 80 psi