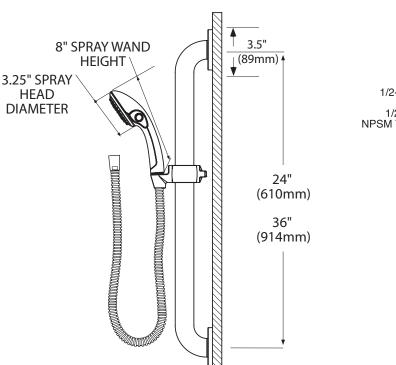

**Specifications** 

**Handheld With** 

Slide Bar/Grab Bar

Model: 52224GBM17 series (24" Grab Bar)

52236GBM17 series (36" Grab Bar)

CRITICAL DIMENSIONS

(DO NOT SCALE)

FOR MORE INFORMATION CALL: 1-800-BUY-MOEN www.moen.com

#### **DESCRIPTION**

- Metal and brass construction with Chrome plated finish, also in Classic Brushed Nickel (CBN) finish
- Single function handheld shower with non-positive shut off
- Contains: hand-held shower, stainless steel, 1 1/2" dia. slide bar grab bar, drop ell, 72" metal hose and mounting hardware
- Easy cleaning rubber nozzles

#### **FLOW**

1.75 gpm (6.6 L/min) at 80 psi