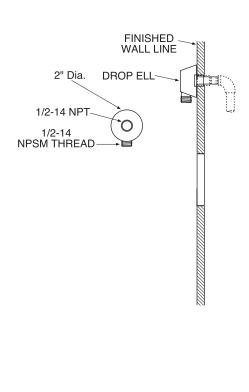

### **Specifications**

Handheld With Slide Bar/Grab Bar

Model: 52224GBM17 (24" Grab Bar) 52224GBM17CBN (24" Grab Bar) 52236GBM17 (36" Grab Bar) 52236GBM17CBN (36" Grab Bar)

### **CRITICAL DIMENSIONS**

(DO NOT SCALE)