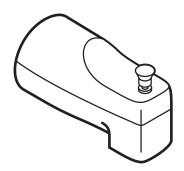

### **DESCRIPTION**

- Metal construction with various finishes identified by suffix
- Designed to be installed on a 1/2" pipe slip fit-CC connection

**Models:** 3931 series 3929 series