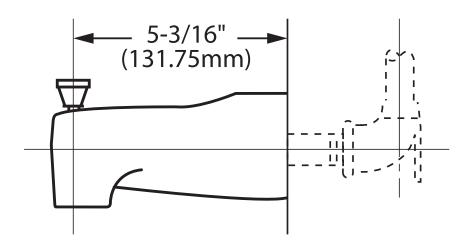

# **Specifications**

### **DESCRIPTION**

- Metal construction with various finishes identified by suffix
- Designed to be installed on a 1/2" pipe slip fit-CC connection

## **STANDARDS**

• Third party certified to meet ASME A112.18.1/ CSA B125.1 and all applicable requirements referenced therein

#### **WARRANTY**

- Lifetime limited warranty against leaks, drips and finish defects to the original consumer purchaser
- 5 year warranty if used in commercial installations



MOEN
Diverter Tub Spout 1/2" Slip Fit

**Models:** 3931 series 3929 series





## **CRITICAL DIMENSIONS**

(DO NOT SCALE)