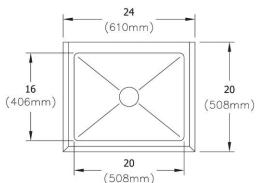

## **PRODUCT SPECIFICATIONS**

Elkay Stainless Steel 24" x 20" x 17-1/4" 16 Gauge Mop Sink. Sink is manufactured from 16 gauge 304 Stainless Steel with a #4 Finish , Center drain placement.

| Material:                 | 304 Stainless Steel |
|---------------------------|---------------------|
| Finish:                   | #4 Finish           |
| Gauge:                    | 16                  |
| Weight Without Packaging: | 30                  |
| Number of Bowls:          | 1                   |
| Sink Dimensions:          | 24" x 20" x 17-1/4" |
| Bowl 1 Dimensions:        | 20" x 16" x 10"     |
| Drain Size:               | 3-1/2" (89mm)       |
| Drain Location:           | Center              |