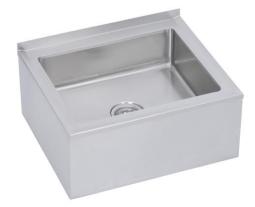

## **PRODUCT SPECIFICATIONS**

Elkay Stainless Steel 24" x 20" x 17-1/4" 16 Gauge Mop Sink. Sink is manufactured from 16 gauge 304 Stainless Steel with a #4 Finish , Center drain placement.

| Material:                 | 304 Stainless Steel |
|---------------------------|---------------------|
| Finish:                   | #4 Finish           |
| Gauge:                    | 16                  |
| Weight Without Packaging: | 30                  |
| Number of Bowls:          | 1                   |
| Sink Dimensions:          | 24" x 20" x 17-1/4" |
| Bowl 1 Dimensions:        | 20" x 16" x 10"     |
| Drain Size:               | 3-1/2" (89mm)       |
| Drain Location:           | Center              |