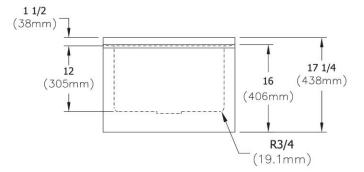

## **PRODUCT SPECIFICATIONS**

Elkay Stainless Steel 24" x 20" x 17-1/4" 16 Gauge Mop Sink. Sink is manufactured from 16 gauge 304 Stainless Steel with a #4 Finish , Center drain placement.

| Material:                 | 304 Stainless Steel |
|---------------------------|---------------------|
| Finish:                   | #4 Finish           |
| Gauge:                    | 16                  |
| Weight Without Packaging: | 30                  |
| Number of Bowls:          | 1                   |
| Sink Dimensions:          | 24" x 20" x 17-1/4" |
| Bowl 1 Dimensions:        | 20" x 16" x 10"     |
| Drain Size:               | 3-1/2" (89mm)       |
| Drain Location:           | Center              |