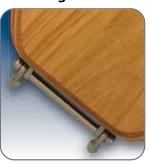

#### With Color-matched Hinges and Stainless Steel Hinge Posts -Open Front with Cover

| ROUND | ELONGATED    | SEAT / HINGE COLOR |
|-------|--------------|--------------------|
| _     | C2200O00HPSS | White / White      |

#### With Color-matched Hinges and Stainless Steel Hinge Posts -**Closed Front with Cover**

| ROUND       | ELONGATED   | SEAT / HINGE COLOR |
|-------------|-------------|--------------------|
| C1606HPSS00 | C2200HPSS00 | White / White      |
| _           | C2200HPSS90 | Black / Black      |

#### Anti-Microbial and Fire Retardant with Color-matched Hinges and Stainless Steel Hinge Posts - Closed Front with Cover

| ROUND | ELONGATED    | SEAT / HINGE COLOR |
|-------|--------------|--------------------|
| _     | C2200HPSSAMF | White / White      |