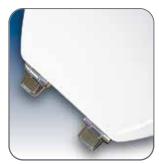

#### **FEATURES:**

- Injection molded durable polypropylene plastic with UV protection
- EZ Close® feature on specified models
- Adjustable
- Four molded-in color-matched bumpers
- · Color-matched hinges

- · Corrosion resistant mounting hardware
- · Anti-skid rubberized pads
- Fire retardant on specified models
- Stainless steel posts
- Anti-microbial on specified models