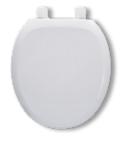

#### With Color-matched Hinges - Open Front with Cover

| ROUND | ELONGATED | SEAT / HINGE COLOR |
|-------|-----------|--------------------|
| _     | C2200O00  | White / White      |
|       |           |                    |

# EZ Close® with Color-matched Hinges - Open Front with Cover

| ROUND     | ELONGATED | SEAT / HINGE COLOR |
|-----------|-----------|--------------------|
| C1606OS00 | C2200OS00 | White / White      |