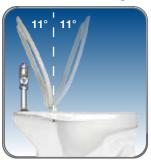

#### **FEATURES:**

- Injection molded durable polypropylene plastic with UV protection
- EZ Close® feature on specified models
- Adjustable
- Four molded-in color-matched bumpers
- · Color-matched hinges

- · Corrosion resistant mounting hardware
- · Anti-skid rubberized pads
- Fire retardant on specified models
- Stainless steel posts
- Anti-microbial on specified models