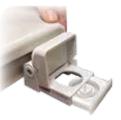

#### **FEATURES:**

- Injection molded durable polypropylene plastic with UV protection
- EZ Close® feature on specified models
- Adjustable
- Four molded-in color-matched bumpers
- · Color-matched hinges

- · Corrosion resistant mounting hardware
- · Anti-skid rubberized pads
- Fire retardant on specified models
- Stainless steel posts
- Anti-microbial on specified models