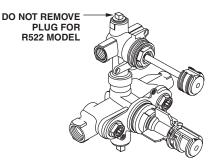

#### **R522 Rough Valve Body only** 1/2" NPT inlets/outlets. With built-in 2-way diverter

**MODEL NUMBER:** 

**R523 Rough Valve Body only** 

1/2" NPT inlets/outlets. With built-in 3-way diverter

M965394 REV. 1.3