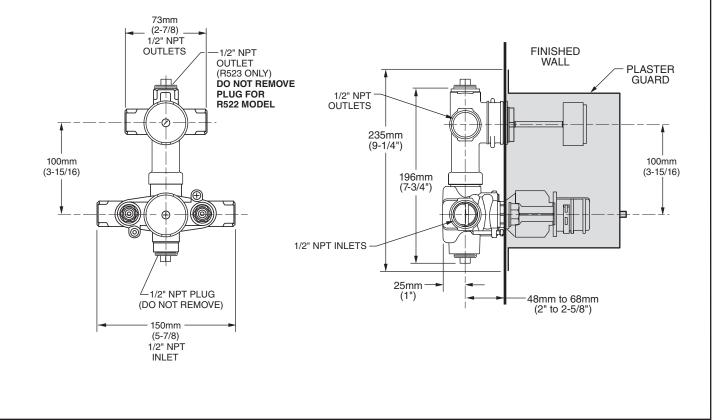

Certified to comply with ANSI A112.18.1M ASSE 1016

M965394 REV. 1.3

**ROUGHING-IN DIMENSIONS** CONNECTIONS ARE: 1/2" NPT

#### **R522 Rough Valve Body only** 1/2" NPT inlets/outlets. With built-in 2-way diverter

**MODEL NUMBER:** 

**R523 Rough Valve Body only** 

1/2" NPT inlets/outlets. With built-in 3-way diverter

M965394 REV. 1.3