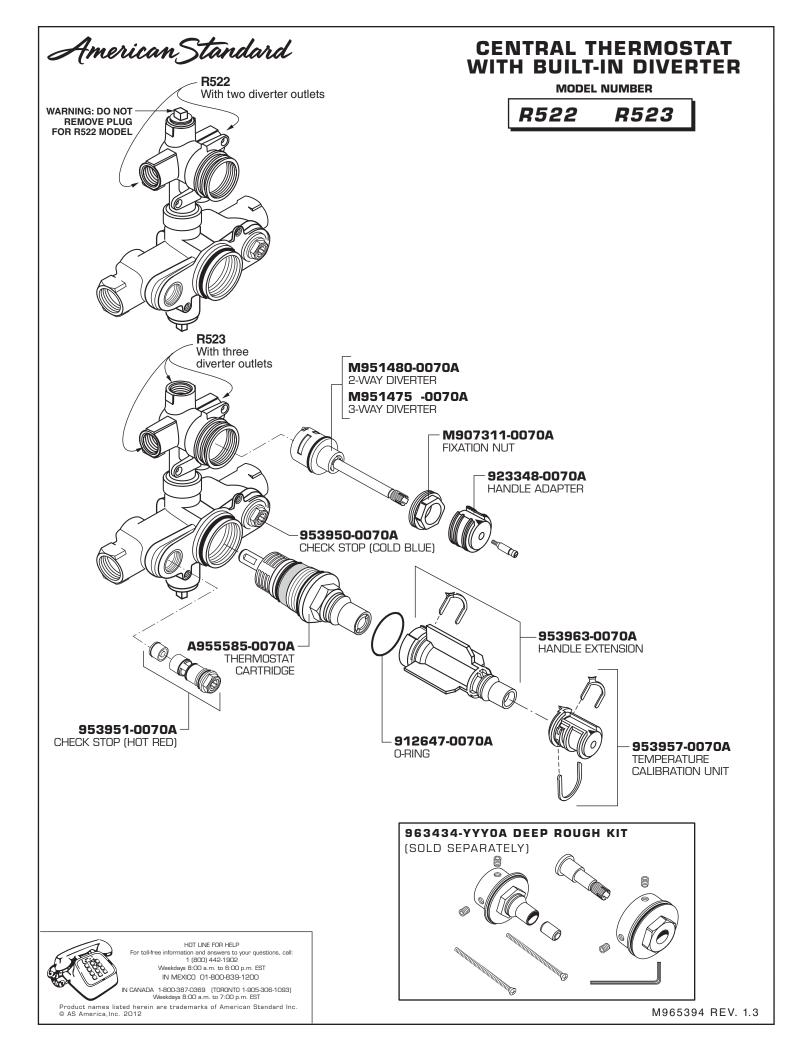

### CENTRAL THERMOSTAT WITH BUILT-IN DIVERTER

## R522 R523

Thank you for selecting American-Standard...the benchmark of fine quality for over 100 years.

To ensure that your installation proceeds smoothly–please read these instructions carefully before you begin.

#### **R522 Rough Valve Body only** 1/2" NPT inlets/outlets. With built-in 2-way diverter

**MODEL NUMBER:** 

**R523 Rough Valve Body only** 

1/2" NPT inlets/outlets. With built-in 3-way diverter

M965394 REV. 1.3