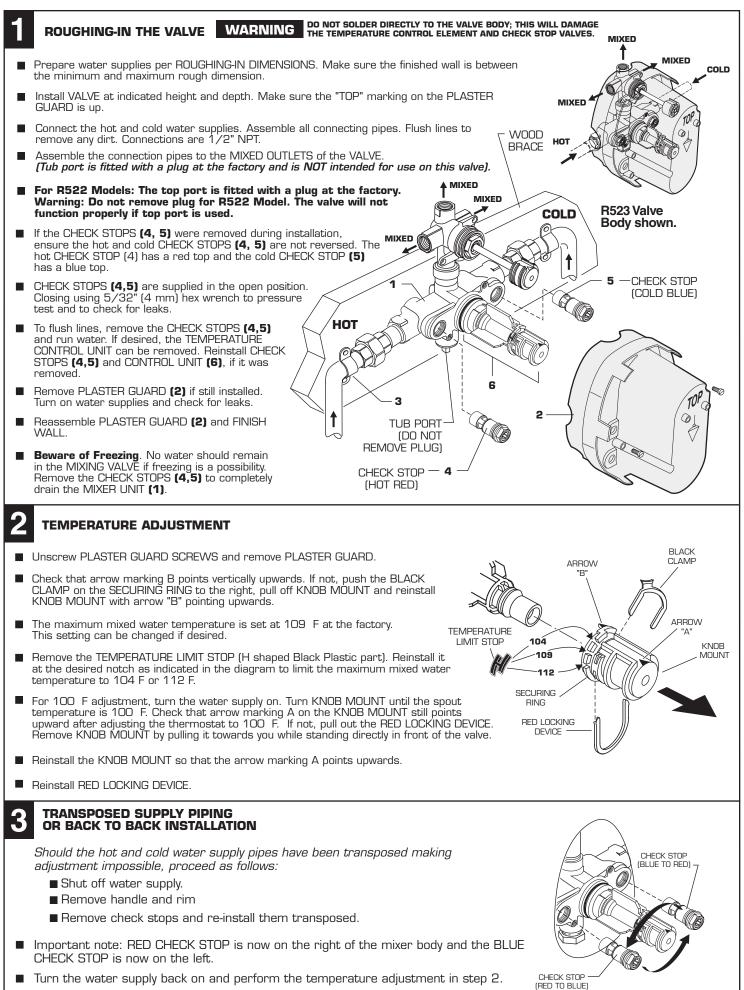

# Installation Instructions

### CENTRAL THERMOSTAT WITH BUILT-IN DIVERTER

## R522 R523

Thank you for selecting American-Standard...the benchmark of fine quality for over 100 years.

To ensure that your installation proceeds smoothly–please read these instructions carefully before you begin.