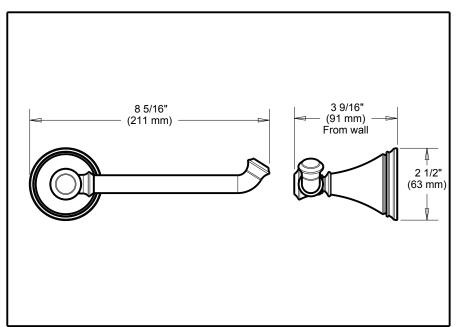

## **ACCESSORIES**

- Cassidy<sup>™</sup> Bath Collection
- Single Arm TPH

| <b>Submitted</b> | Model No.: |  |
|------------------|------------|--|
|                  |            |  |

Specific Features: .



## **STANDARD SPECIFICATIONS:**

- Wood blocking is preferable behind all wall surfaces. If wood blocking is not available, the following fasteners are suggested: Tile/Masonry-Plastic or lead
- Anchors Plaster/drywall-Toggle bolts.

   Mounting hardware and mounting template included with product.

## **WARRANTY**

- Limited Lifetime Warranty to the original consumer purchaser to be free from defects in material and workmanship.

  • Limited Lifetime Warranty for usage in all industrial,
- commercial and business applications.