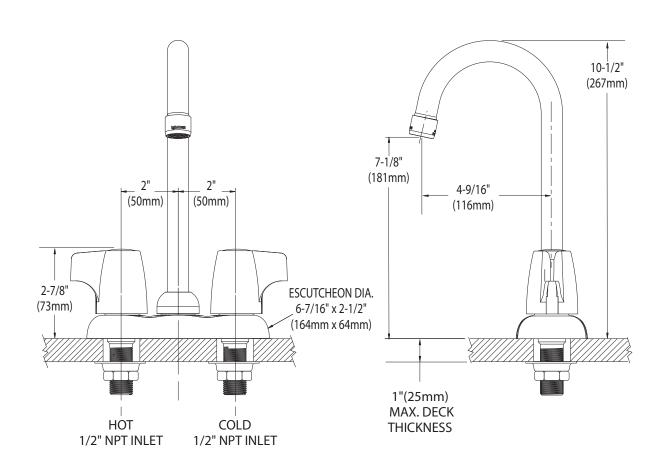

# **CRITICAL DIMENSIONS**

(DO NOT SCALE)

FOR MORE INFORMATION CALL: 1-800-BUY-MOEN www.moen.com

# Specifications

MOEN®
Two-Handle Bar Faucet

Models: 4903 series

**NOTE:** Designed to be installed through 2 - 1" min. dia. holes 4" on center