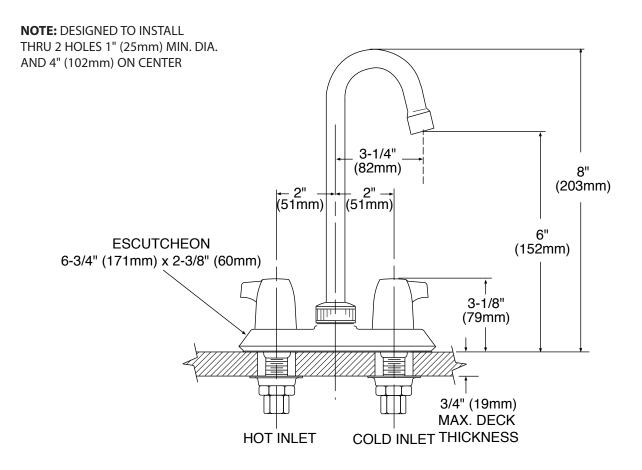

# **CRITICAL DIMENSIONS**

(DO NOT SCALE)

FOR MORE INFORMATION CALL: 1-800-BUY-MOEN www.moen.com

#### **WARRANTY1**

• Lifetime limited warranty against leaks, drips and finish defects

Two Handle Bar Faucet

**Model:** 4903, \*87903

Bulk Model: \*64904 (Bulk packed 12 per carton)

\*64904, 87903 Discontinued 2/1/2004