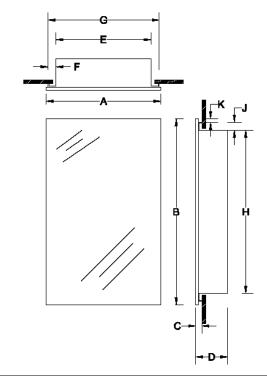

Finishes: Housing: SS4

Mirror: POL1 - Polished Edges

Frame: None

|         |                                     | DIMENSIONS IN INCHES* |        |     |       |        |     |        |        |     |     |
|---------|-------------------------------------|-----------------------|--------|-----|-------|--------|-----|--------|--------|-----|-----|
| Model # | Description                         | Α                     | В      | С   | D     | E      | F   | G      | Н      | J   | K   |
| 629SS   | ILLUSION 1DR 15X36 POL1 WB/SS GLADJ | 15                    | 36-1/8 | 3/8 | 3-5/8 | 13-1/2 | 5/8 | 14-3/4 | 33-7/8 | 5/8 | 5/8 |