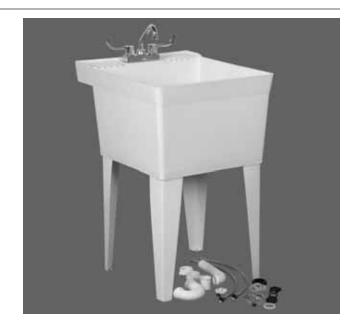

## **TAT1 LAUNDRY TUB TO GO**

- Single bowl laundry tub with legs
- Heavy duty polyethylene material
- 20" x 23-7/8" (508 x 606 mm)
- Includes A1 chrome plated faucet with 4"
  (102 mm) centerset, 4" (102 mm) blade handles,
  6-3/4" (171 mm) swing spout, aerator and hose
  adaptor

## **Optional Components**

- 02883906000 Hardware Kit One polished chrome faucet with spout, one p-trap and two supply lines
- 02883900100 Hardware Kit One screw bag, one tail nut , one stopper and four legs