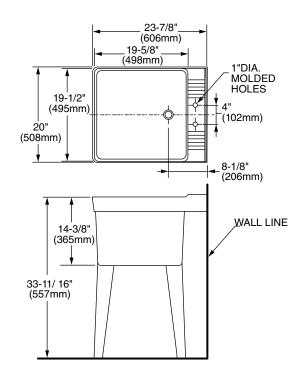

## **TAT1 LAUNDRY TUB TO GO**

- Single bowl laundry tub with legs
- Heavy duty polyethylene material
- 20" x 23-7/8" (508 x 606 mm)
- Includes A1 chrome plated faucet with 4"
  (102 mm) centerset, 4" (102 mm) blade handles,
  6-3/4" (171 mm) swing spout, aerator and hose
  adaptor