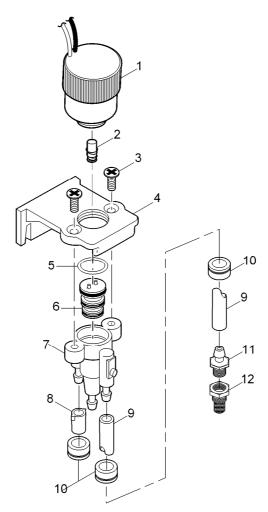

## **3-Way Actuator**

| Ref. | Part Number | Qty. | Description                                                      |
|------|-------------|------|------------------------------------------------------------------|
| 1    | 89-1673     | 1    | Solenoid ASM                                                     |
| 2    | 118-0262    | 1    | Plunger Assy. With Spring, El                                    |
| 3    |             | 2    | Screw, Machine, 10-24 X 1/2" ▲                                   |
| 4    |             | 1    | Bracket, Mounting ▲                                              |
| 5    | 360-0220    | 1    | O-Ring (0.070 X 0.551 X 0.691)<br>(As568-015)                    |
| 6    | 102-5599    | 1    | Actuator Assy. (Includes O-Rings)                                |
| 7    | 35-0992     | 1    | Body Assy., Pilot Valve (Used With 286-66-01)                    |
| 8    | 89-8157     | 1    | Cap, 1/4", Poly, No (Used With 286-66-01)                        |
| 9    |             | 1    | Tube, 1/4" X 36" (Used With 286-66-01)                           |
| 10   | 900-40      | 3    | Retainer, Tube, Pr And Cr (Used With 286-66-01) ◆                |
| 11   | 89-8157     | 1    | Cap, 1/4", Poly, No (Used With 286-66-01)                        |
| 12   | 995-14      | 1    | Fitting, Screen (Used With 286-66-01)                            |
|      | 35-4603     |      | Kit, Service Assy. (Includes Items 3-7) (Used With 286-66-01) ●■ |
|      | 35-4602     |      | Kit, Service Assy. (Includes Items 3-7) (Use With 9-8482) ● ■    |