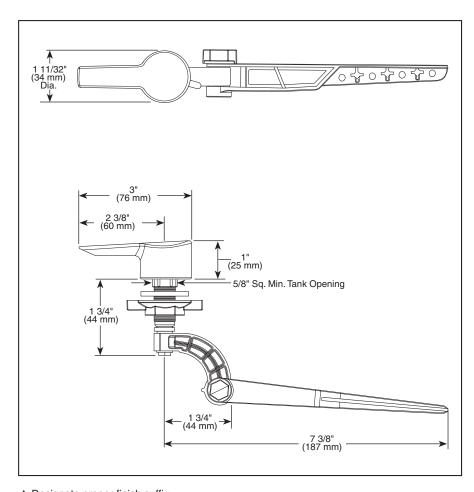

## **STANDARD SPECIFICATIONS:**

- Installation instructions included with product.
- Universal left front or left side mount tank lever.
- Can work in right side mount toilets.