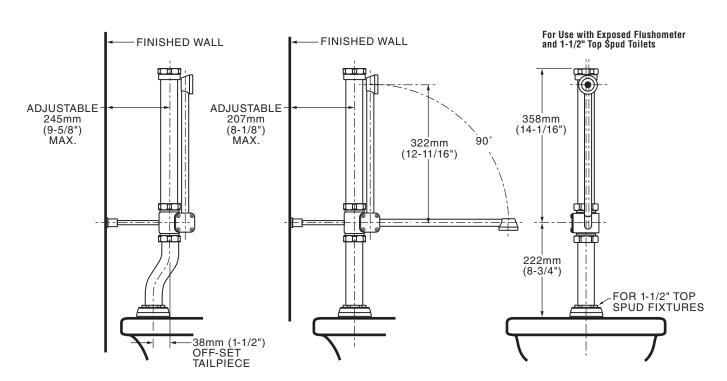

## **MODEL NUMBER:**

- G047.800.002 Bedpan Washer Diverter Assembly
  For use with Manual flush valves on 1-1/2" top spud
  flushometer bowl. Operates at 1.28 & 1.6 gpf. Straight
  down tube.
- G047.815.002 Bedpan Washer Diverter Assembly
  For use with Manual flush valves on 1-1/2" top spud
  flushometer bowl. Operates at 1.28 & 1.6 gpf. Offset flush
  tube to allow for installation with grab bar installed above
  the toilet.

## **PRODUCT FEATURES:**

- For installation with Manual flush valves on top spud flushometer bowls
- Operates at 1.28 & 1.6 gpf.
- Solid brass construction
- Counter balanced pivot assembly keeps spray arm in last position
- Brass spray arm
- Includes EPDM vacuum breaker assembly for chemical resistance
- Includes 1-1/2" spud coupling and flange and wall support
- Diverter assembly only. Does not include flushometer valve.