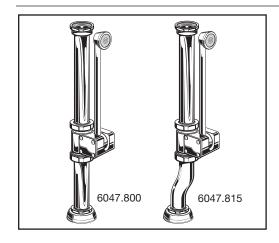

## **MODEL NUMBER:**

- G047.800.002 Bedpan Washer Diverter Assembly
  For use with Manual flush valves on 1-1/2" top spud
  flushometer bowl. Operates at 1.28 & 1.6 gpf. Straight
  down tube.
- G047.815.002 Bedpan Washer Diverter Assembly
  For use with Manual flush valves on 1-1/2" top spud
  flushometer bowl. Operates at 1.28 & 1.6 gpf. Offset flush
  tube to allow for installation with grab bar installed above
  the toilet.