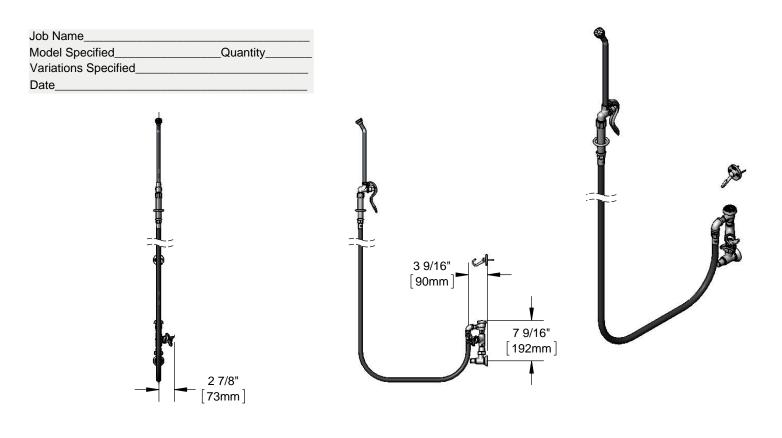

## Architect/Engineering Specifications:

Wall mount bed pan washer, angled loose key stop, control valve, 4-arm handle with color coded index, 3/8" atmospheric vacuum breaker, 68" PVC hose, spray valve with extended nozzle, wall hook and 1/2" NPT female inlet. Certified to ASME A112.18.1/CSA B125.1 and ASSE 1001

#### Features & Benefits:

- Wall mount bed pan washer with polished chrome plated brass body
- 3/8" atmospheric vacuum breaker
- 68" PVC hose with self-closing valve and extended spray nozzle
- Volume control valve with 4-arm handle and blue color coded index
- Eterna compression cartridge
- 1/2" NPT female angled loose key stop with tee handle
- Wall hook
- Material: Polished chrome plated brass body and vacuum breaker