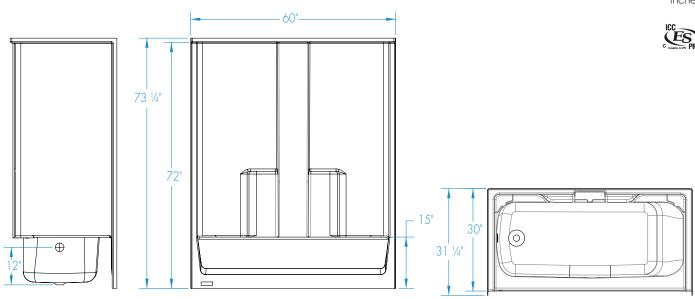

### **DIMENSIONS**

| Specifications                  | inches      |
|---------------------------------|-------------|
| Width: Overall / Net            | 60          |
| Depth: Overall / Net            | 31 1/4 / 30 |
| Height: Overall / Net           | 73 ¼ / 72   |
| Enclosure Opening               | 56          |
| Skirt Height                    | 15          |
| Drain Rough-In (from Back Wall) | 14 ½        |
| Drain Rough-In (from Side Wall) | 2           |
| Drain: Diameter / Clearance     | 2 / 1       |