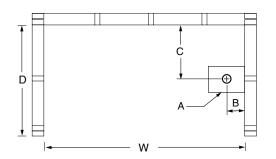

### FRAMING DIMENSIONS inches

| Туре   | <b>D</b><br>Depth | <b>W</b><br>Width | <b>H</b><br>Height | А       | В | С      |
|--------|-------------------|-------------------|--------------------|---------|---|--------|
| Alcove | 31 1/4            | 60 1/8            | -                  | Box Out | 2 | 14 1/2 |