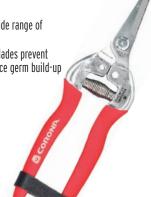

#### AG 4980SS | 2 IN BLADES

- Designed primarily for harvesting table grapes
- Heat-treated stainless steel curved blades
  - Corrosion-resistant for better durability and performance
- Can be sterilized or disinfected to prevent cross contamination
- Sap release prevents blades from sticking • Speed up harvesting production
- Non-slip grips for better control
- Double-sided thumb lock for left- or right-hand use
- Limited Lifetime Warranty
- REPLACEMENT PARTS AVAILABLE