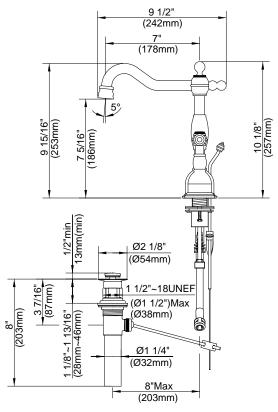

#### Model

D304057 (Replaces D306457 series)

### Description

- Ceramic disc valve
- 10" high swivel spout, 7" spout length
- Metal pop-up drain assembly
- 3 hole mount