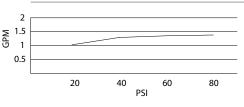

# **SPECIFICATIONS**

# OPULENCE™ TWO HANDLE WIDESPREAD LAVATORY FAUCET

#### Model

D304057 (Replaces D306457 series)

### Description

- Ceramic disc valve
- 10" high swivel spout, 7" spout length
- Metal pop-up drain assembly
- 3 hole mount

#### **Standards**



- UPC/cUPC
- NSF 61-9
- Energy policy act of 1992



• ASME A112.18.1



• CSA B125



Meets CA AB-1953



• ADA Accessibility Guidelines for Buildings and Facilities -

# 4.27.4 Controls and Mechanisms

# Flow Rate





## **Finishes Available**

- Chrome
- · Other: Refer to Price List for additional finish

## Warranty

Danze products are covered by a manufacturer's limited "lifetime" warranty for manufacturing defects.





Job Name: -Contractor: \_

Location: . Contact #:\_