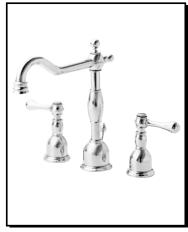

#### Model

D304057 (Replaces D306457 series)

### Description

- Ceramic disc valve
- 10" high swivel spout, 7" spout length
- Metal pop-up drain assembly
- 3 hole mount