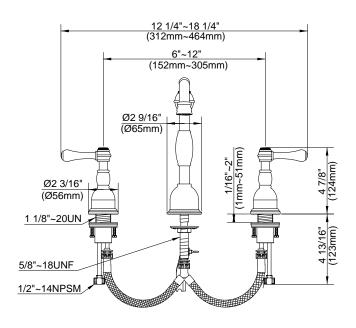

#### Model

D304057 (Replaces D306457 series)

### Description

- Ceramic disc valve
- 10" high swivel spout, 7" spout length
- Metal pop-up drain assembly
- 3 hole mount