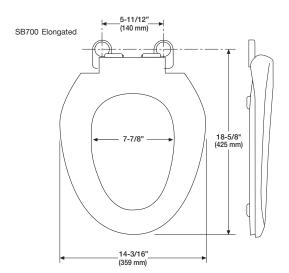

## Components \_\_\_\_\_

| Model #   | Description |
|-----------|-------------|
| IVIUUEI # | DESCRIBLION |

|   | SB400 | Elongated front, SmartClose™ toilet seat, closed front with cover. Hardware included. Specify color.             |  |
|---|-------|------------------------------------------------------------------------------------------------------------------|--|
|   | SB700 | Elongated front, SmartClose™ toilet seat, closed front with cover. Hardware included. Specify color.             |  |
| ĺ | SB800 | Elongated front, SmartClose™, heavy duty toilet seat, closed front with cover. Hardware included. Specify color. |  |