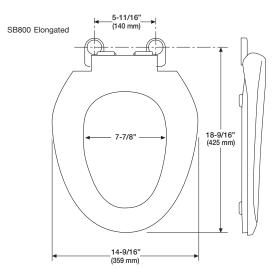

## Components \_\_\_\_\_

| Model #   | Description |
|-----------|-------------|
| IVIUUEI # | DESCRIBLION |

|   | SB400 | Elongated front, SmartClose™ toilet seat, closed front with cover. Hardware included. Specify color.             |  |
|---|-------|------------------------------------------------------------------------------------------------------------------|--|
|   | SB700 | Elongated front, SmartClose™ toilet seat, closed front with cover. Hardware included. Specify color.             |  |
| ĺ | SB800 | Elongated front, SmartClose™, heavy duty toilet seat, closed front with cover. Hardware included. Specify color. |  |