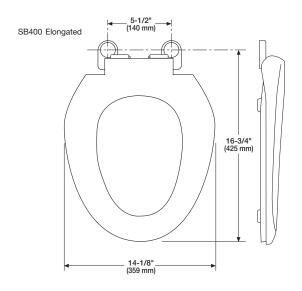

## Components \_\_\_\_\_

| Model #   | Description |
|-----------|-------------|
| IVIUUEI # | DESCRIBLION |

|   | SB400 | Elongated front, SmartClose™ toilet seat, closed front with cover. Hardware included. Specify color.             |  |
|---|-------|------------------------------------------------------------------------------------------------------------------|--|
|   | SB700 | Elongated front, SmartClose™ toilet seat, closed front with cover. Hardware included. Specify color.             |  |
| ĺ | SB800 | Elongated front, SmartClose™, heavy duty toilet seat, closed front with cover. Hardware included. Specify color. |  |