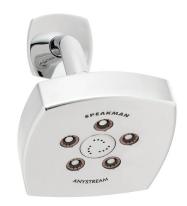

#### **FEATURES:**

- Tiber Shower Head S-3023
- Arm and Flange S-2561
- Tiber Pressure Balance Valve and Trim SM-11000-P
- Diverter Tub Spout S-1566
- 2.5 gpm (9.5 L/min) flow rate

#### **FINISH:**

BN

## **COMPLIANCE:**

- ASME A112.18.1/CSA B125.1 certified
- ASSE 1016 certified