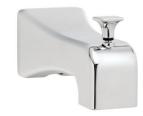

#### **FEATURES:**

- Tiber Shower Head S-3023
- Arm and Flange S-2561
- Tiber Pressure Balance Valve and Trim SM-11000-P
- Diverter Tub Spout S-1566
- 2.5 gpm (9.5 L/min) flow rate

### **MODELS:**

- ☐ SM-10030-P: includes S-1566 diverter tub spout
- ☐ SM-10010-P: without S-1566 diverter tub