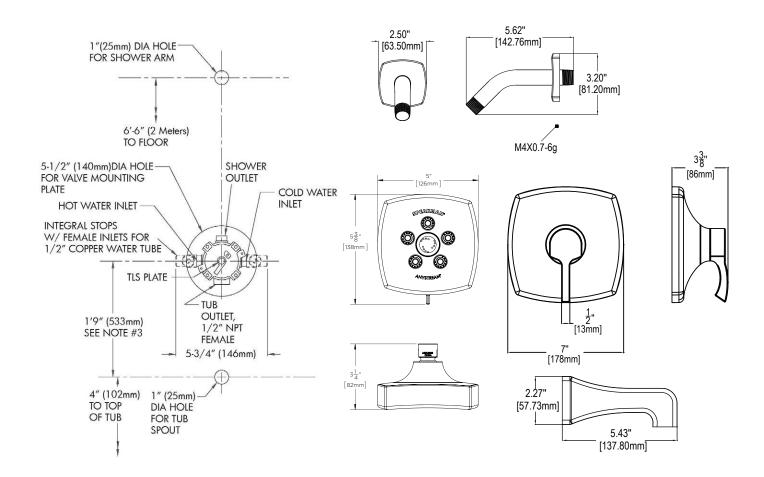

# **SPEAKMAN®**

DIMENSIONS: NOTE: 1. All dimensions are in inches (millimeters) unless otherwise specified and are subject to change without notice. 2. Unless otherwise specified, all inlets and outlets are 1/2" female copper sweat. 3. For ADA mounting locations, consult ADAAG, ANSI A117.1, or static regulations.