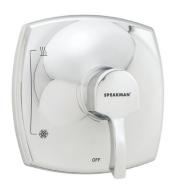

#### **FEATURES:**

- Tiber Shower Head S-3023
- Arm and Flange S-2561
- Tiber Pressure Balance Valve and Trim SM-11000-P
- Diverter Tub Spout S-1566
- 2.5 gpm (9.5 L/min) flow rate

#### **FINISH:**

BN

## **COMPLIANCE:**

- ASME A112.18.1/CSA B125.1 certified
- ASSE 1016 certified