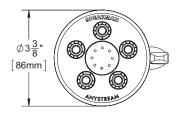

## Hotel™ Shower Head

#### **FEATURES:**

- 5 plungers with 50 sprays, 8 massage jets, 3 spray patterns
- Patented Anystream® plungers resist scale build-up
- Spray adjusting handle
- Plastic body construction, with brass ball nut
- 1/2" -14 NPTF female inlet
- Corrosion resistant finishes