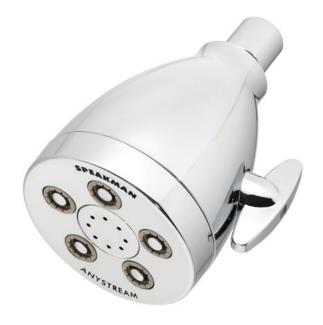

## Hotel™ Shower Head

#### **FEATURES:**

- 5 plungers with 50 sprays, 8 massage jets, 3 spray patterns
- Patented Anystream® plungers resist scale build-up
- Spray adjusting handle
- Plastic body construction, with brass ball nut
- 1/2" -14 NPTF female inlet
- Corrosion resistant finishes