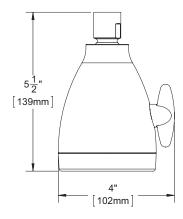

## Hotel™ Shower Head

#### **FEATURES:**

- 5 plungers with 50 sprays, 8 massage jets, 3 spray patterns
- Patented Anystream® plungers resist scale build-up
- Spray adjusting handle
- Plastic body construction, with brass ball nut
- 1/2" -14 NPTF female inlet
- Corrosion resistant finishes