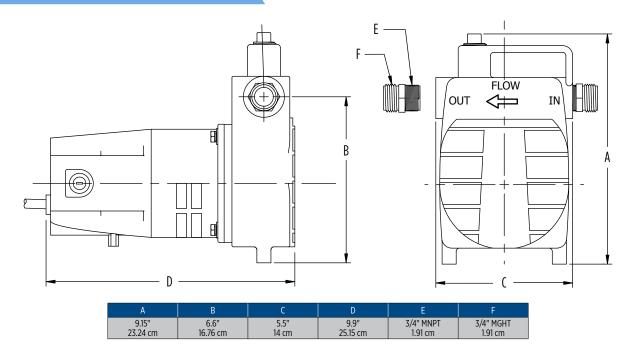

### **ENGINEERING DATA**

### CONSTRUCTION

| Motor Housing     | Cast iron                    |  |  |  |  |
|-------------------|------------------------------|--|--|--|--|
| Impeller Material | Thermoplastic                |  |  |  |  |
| Impeller Type     | Semi-open                    |  |  |  |  |
| Volute            | Cast iron                    |  |  |  |  |
| Motor Shaft       | Carbon steel                 |  |  |  |  |
| Shaft Seal        | Carbon/ceramic               |  |  |  |  |
| Fasteners         | Stainless steel              |  |  |  |  |
| Bearings          | Front and back ball bearings |  |  |  |  |
| Power Cord        | SJT                          |  |  |  |  |