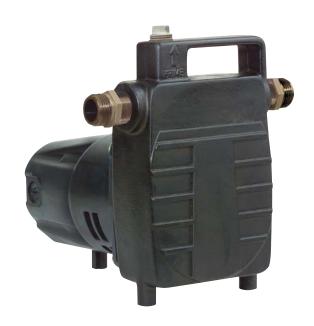

#### **FEATURES**

- Non-submersible, inline, portable utility transfer pump with rugged one-piece cast iron housing and integral carrying handle
- Self-priming to 15 ft (4.6 m) when priming chamber is filled
- Can also be used to boost water pressure for washing vehicles, sidewalks, and more
- Convenient 3/4" (19 mm) brass garden hose adapters on intake and discharge
- Engineered thermoplastic impeller
- 3/4" (19 mm) FNPT discharge
- 140 °F (60 °C) liquid temperature rating
- cCSAus listed