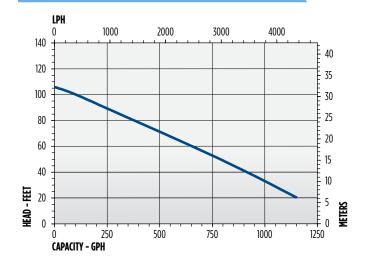

### PERFORMANCE DATA

### SERIES SPECIFICATIONS

| ٧   | Volts | Hz     | Amps  |        | Watts  | Performance<br>(GPH @ Height in Feet) |     |          |     |      | Shut-Off | PSI  |
|-----|-------|--------|-------|--------|--------|---------------------------------------|-----|----------|-----|------|----------|------|
|     |       |        | FLA   | Start  |        | 20'                                   | 40′ | 60'      | 80′ | 100' | (ft)     |      |
|     | 115   | 60     | 9     | 25     | 900    | 1152                                  | 912 | 648      | 372 | 90   | 105      | 45.4 |
| Ite | m No. | Model  | Volts | Ope    | ration | Cord Weight                           |     | Weight   |     |      |          |      |
| 55  | 55101 | UPSP-5 | 115   | Self-P | rimina | 10'                                   |     | 17.8 lbs |     |      |          |      |