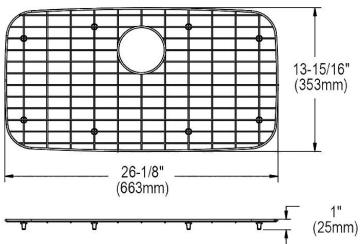

## **PRODUCT SPECIFICATIONS**

Bottom Grid. Overall dimensions are 26-1/8" x 13-15/16" x 1".

Made of Stainless Steel

Bottom grids are:

- Custom designed to protect and cover the bottom of your sink.
- Properly positioned opening for convenient access to drain or disposer.
- Built from solid stainless steel to resist corrosion and provide years of service.

| Material:          | Stainless Steel          |
|--------------------|--------------------------|
| Finish:            | Polished Stainless Steel |
| Dimensions:        | 26-1/8" x 13-15/16" x 1" |
| Fits Bowl Size(s): | 28" x 15-3/4"            |