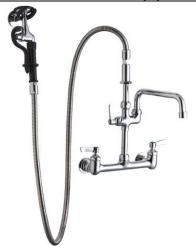

## Elkay 8" Centerset Wall Mount Faucet 60in Flexible Hose with 1.6 GPM Spray Head + 12in Arc Tube Spout 2in Lever Handles

Model(s) LK960AF12C

## PRODUCT SPECIFICATIONS

Elkay 8" Centerset Wall Mount Faucet 60in Flexible Hose with 1.6 GPM Spray Head + 12in Arc Tube Spout 2in Lever Handles. Faucet has a flow rate of 1.5 GPM, and is made of Chrome Plated Brass material, with a Quarter Turn Ceramic Disc valve. Faucet requires 2 faucet holes.

| Mounting Type:        | Wall Mount                  |
|-----------------------|-----------------------------|
| Special Features:     | Low Flow                    |
|                       | Solid Brass Construction    |
|                       | Spout swing restriction pin |
| Spray Type:           | Pre Rinse                   |
| Finish:               | Chrome (CR)                 |
| Handle Type:          | Lever Handle                |
| Spout Reach:          | 30"                         |
| Spout Height:         | 41-1/8"                     |
| Hole Drillings:       | 2                           |
| Material:             | Chrome Plated Brass         |
| Valve Type:           | Quarter Turn Ceramic Disc   |
| Valve Connection:     | 1/2"-14 NPT                 |
| Flow Rate:            | 1.5 GPM                     |
| Faucet Hole Spread:   | 8                           |
| Spout Swing Rotation: | 360°                        |
| Spout Type:           | Flexible Spout              |