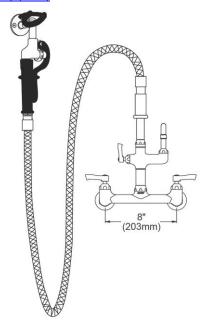

## Elkay 8" Centerset Wall Mount Faucet 60in Flexible Hose with 1.6 GPM Spray Head + 12in Arc Tube Spout 2in Lever Handles

Model(s) LK960AF12C

## PRODUCT SPECIFICATIONS

Elkay 8" Centerset Wall Mount Faucet 60in Flexible Hose with 1.6 GPM Spray Head + 12in Arc Tube Spout 2in Lever Handles. Faucet has a flow rate of 1.5 GPM, and is made of Chrome Plated Brass material, with a Quarter Turn Ceramic Disc valve. Faucet requires 2 faucet holes.

| Mounting Type:        | Wall Mount                  |
|-----------------------|-----------------------------|
| Special Features:     | Low Flow                    |
|                       | Solid Brass Construction    |
|                       | Spout swing restriction pin |
| Spray Type:           | Pre Rinse                   |
| Finish:               | Chrome (CR)                 |
| Handle Type:          | Lever Handle                |
| Spout Reach:          | 30"                         |
| Spout Height:         | 41-1/8"                     |
| Hole Drillings:       | 2                           |
| Material:             | Chrome Plated Brass         |
| Valve Type:           | Quarter Turn Ceramic Disc   |
| Valve Connection:     | 1/2"-14 NPT                 |
| Flow Rate:            | 1.5 GPM                     |
| Faucet Hole Spread:   | 8                           |
| Spout Swing Rotation: | 360°                        |
| Spout Type:           | Flexible Spout              |