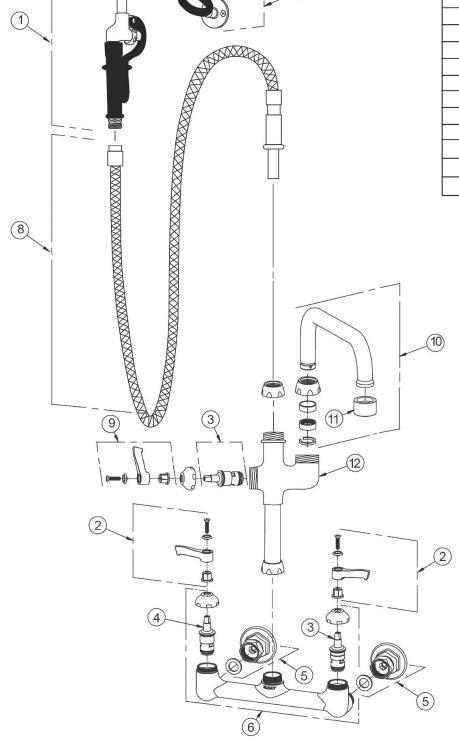

## Elkay 8" Centerset Wall Mount Faucet 60in Flexible Hose with 1.6 GPM Spray Head + 12in Arc Tube Spout 2in Lever Handles

Model(s) LK960AF12C

## PRODUCT SPECIFICATIONS

Elkay 8" Centerset Wall Mount Faucet 60in Flexible Hose with 1.6 GPM Spray Head + 12in Arc Tube Spout 2in Lever Handles. Faucet has a flow rate of 1.5 GPM, and is made of Chrome Plated Brass material, with a Quarter Turn Ceramic Disc valve. Faucet requires 2 faucet holes.

| Mounting Type:        | Wall Mount                  |
|-----------------------|-----------------------------|
| Special Features:     | Low Flow                    |
|                       | Solid Brass Construction    |
|                       | Spout swing restriction pin |
| Spray Type:           | Pre Rinse                   |
| Finish:               | Chrome (CR)                 |
| Handle Type:          | Lever Handle                |
| Spout Reach:          | 30"                         |
| Spout Height:         | 41-1/8"                     |
| Hole Drillings:       | 2                           |
| Material:             | Chrome Plated Brass         |
| Valve Type:           | Quarter Turn Ceramic Disc   |
| Valve Connection:     | 1/2"-14 NPT                 |
| Flow Rate:            | 1.5 GPM                     |
| Faucet Hole Spread:   | 8                           |
| Spout Swing Rotation: | 360°                        |
| Spout Type:           | Flexible Spout              |