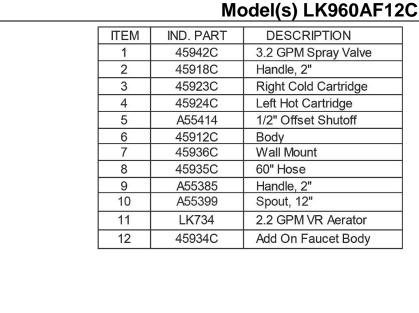

## Elkay 8" Centerset Wall Mount Faucet 60in Flexible Hose with 1.6 GPM Spray Head + 12in Arc Tube Spout 2in Lever Handles

Model(s) LK960AF12C

## PRODUCT SPECIFICATIONS

Elkay 8" Centerset Wall Mount Faucet 60in Flexible Hose with 1.6 GPM Spray Head + 12in Arc Tube Spout 2in Lever Handles. Faucet has a flow rate of 1.5 GPM, and is made of Chrome Plated Brass material, with a Quarter Turn Ceramic Disc valve. Faucet requires 2 faucet holes.

| Mounting Type:        | Wall Mount                  |
|-----------------------|-----------------------------|
| Special Features:     | Low Flow                    |
|                       | Solid Brass Construction    |
|                       | Spout swing restriction pin |
| Spray Type:           | Pre Rinse                   |
| Finish:               | Chrome (CR)                 |
| Handle Type:          | Lever Handle                |
| Spout Reach:          | 30"                         |
| Spout Height:         | 41-1/8"                     |
| Hole Drillings:       | 2                           |
| Material:             | Chrome Plated Brass         |
| Valve Type:           | Quarter Turn Ceramic Disc   |
| Valve Connection:     | 1/2"-14 NPT                 |
| Flow Rate:            | 1.5 GPM                     |
| Faucet Hole Spread:   | 8                           |
| Spout Swing Rotation: | 360°                        |
| Spout Type:           | Flexible Spout              |