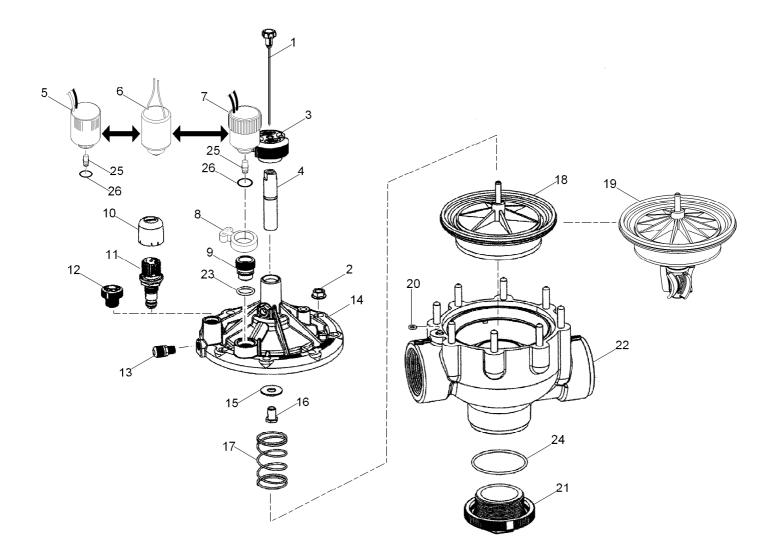

## P-220, P-220G and Scrubber Series - 2 Inch Valve

## P-220, P-220G and Scrubber Series - 2 Inch Valve (continued)

|      | -           |      |                                               |      |               |      |                               |
|------|-------------|------|-----------------------------------------------|------|---------------|------|-------------------------------|
| Ref. | Part Number | Qty. | Description                                   | Ref. | Part Number   | Qty. | Description                   |
| 1    | 102-0943    | 1    | Metering Rod Assy., P-220                     | 13   | 834101        | 1    | Valve Assy., Schrader         |
| 2    | 118-1722    | 9    | Hex Nut, Flanged                              | 14   | 102-0367      | 1    | Bonnet Assy.                  |
| 3    | 89-9780     | 1    | Handle, Flow Control                          | 15   | 1126          | 1    | Washer-Flat                   |
| 4    | 102-0967    | 1    | Stem Assy., Flow Control                      | 16   | 1033-H        | 1    | Bushing                       |
| 5    | 102-2709    | 1    | Solenoid Assy., 24Vdc,                        | 17   | 1041          | 1    | Spring,2X3 Ss                 |
|      |             |      | Latching                                      | 18   | 934501        | 1    | Diaphragm Assy.               |
| 6    | 118-5982    | 1    | Solenoid Assy. With<br>Plunger, 24 Vac, 60 Hz | 19   | 102-7879      | 1    | Diaphragm Assy., Scrubber, 2" |
| 6    | 102-7054    | 1    | Solenoid Assy. With                           | 20   | 1054-H        | 1    | 2<br>O-Ring, Body             |
| 0    | 102-1004    |      | Plunger, 24 Vac, 50 Hz                        | 20   | 209506-H      | 1    | Plug, Body, Npt               |
| 7    | 102-3443    | 1    | Solenoid-Low Wattage,                         | 21   | 209507        | 1    | Plug, Body, Bsp               |
| '    | 102 0440    | •    | W/Surge Protection (Black                     | 22   | 200001        | 1    | Valve Body Assy. ▲            |
|      |             |      | Wires)                                        | 23   | 1009701       | 1    | O-Ring, Bleed Plug            |
| 8    | 606902      | 1    | Handle, Bleed Plug                            | 24   | RS100-238-70N | 1    | O-Ring, Body Plug             |
| 9    | 102-4787    | 1    | Bleed Plug                                    | 25   | 89-9562       | 1    | Plunger Assy. (Used In        |
| 10   | 835203      | 1    | Cap, Vandal Resistant                         | 20   | 00 0002       | '    | Items 5 And 7)                |
|      |             |      | (Pressure Regulating                          | 26   | 360-0220      | 1    | O-Ring, 0.070" X 0.551" X     |
|      |             |      | Models Only)                                  |      |               | •    | 0.691", El And Pr (Used In    |
| 11   | EZR-30      | 1    | Regulator Module, 30 Psi                      |      |               |      | Items 5 And 7)                |
|      |             |      | (Includes Item 10) (Pressure                  |      | 102-0848      |      | Assy., Kit, Service, 2" & 3"  |
|      |             |      | Regulating Models Only)                       |      |               |      | P-220 (Includes Items 1-3,    |
| 11   | EZR-100     | 1    | Regulator Module, 100 Psi                     |      |               |      | 12-14 And 17)-●■              |
|      |             |      | (Includes Item 10) (Pressure                  |      | P220S-KIT-08  |      | Assy., Kit, Service, 2" & 3"  |
|      |             |      | Regulating Models Only)                       |      |               |      | P-220 (Includes Items 19      |
| 12   | 89-9521     | 1    | Blanking Plug Assy.                           |      |               |      | And 20) ● ■ ◆                 |
|      |             |      | (Non-Pressure Regulating                      |      |               |      | ·                             |
|      |             |      | Models Only)                                  |      |               |      |                               |
|      |             |      |                                               |      |               |      |                               |