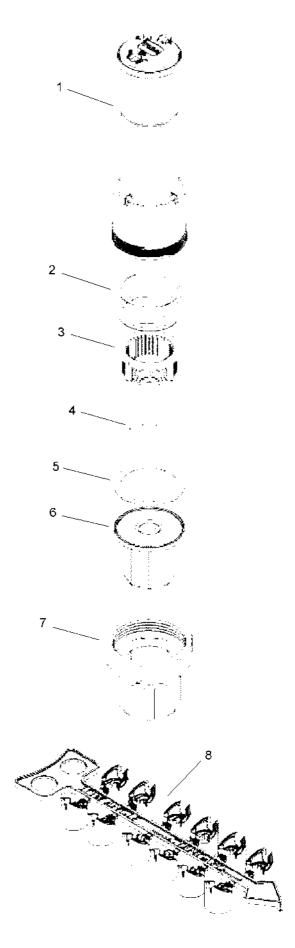

## T5 and T5 RapidSet, Lawn

#### T5 and T5 RapidSet, Lawn (continued)

| Ref. | Part Number | Qty. | Description                                                       | Ref. | Part Number | Qty. | Description         |
|------|-------------|------|-------------------------------------------------------------------|------|-------------|------|---------------------|
| 1    |             | 1    | Riser Assembly (Order                                             | 4    | 102-6349    | 1    | Body                |
|      |             |      | Finished Good T5P Or                                              | 5    | 102-6499    | 1    | Nozzle Tree         |
|      |             |      | T5-Rs [rapidset]) ▲                                               |      | 102-7194    |      | Adjustment Tool ● ■ |
| 2    | 102-6358    | 1    | Screen                                                            |      |             |      |                     |
| 3    | 89-7561     | 1    | Check Seal (Optional, Not<br>Included With The Riser<br>Assembly) |      |             |      |                     |

\_

Not illustrated

380-0070E