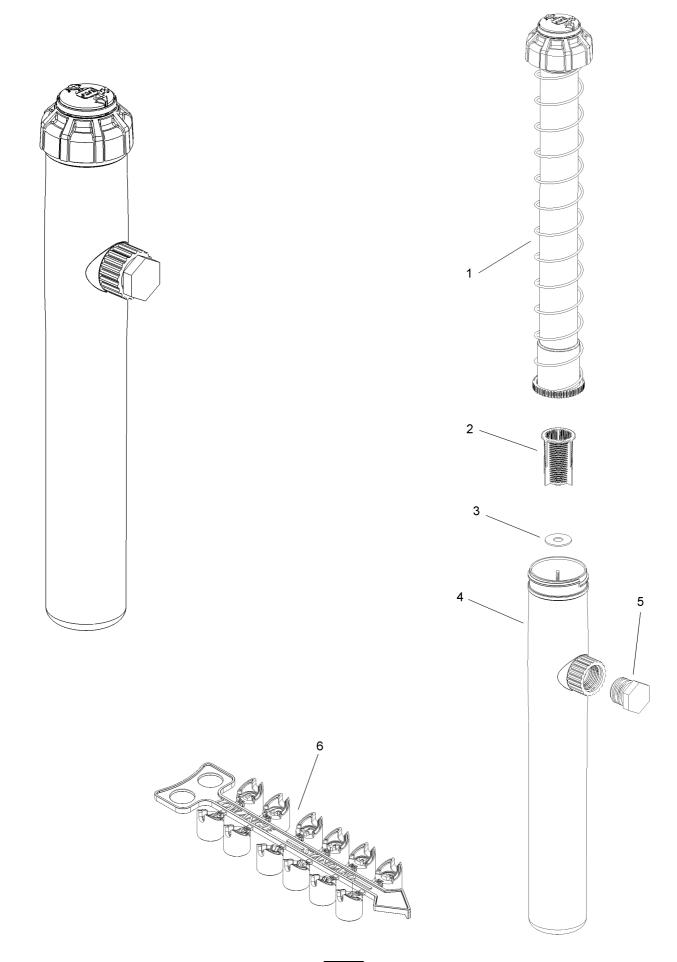

---------|
| 1    |             | 1    | Riser Assembly (Order                                             | 4    | 102-6349    | 1    | Body                |
|      |             |      | Finished Good T5P Or                                              | 5    | 102-6499    | 1    | Nozzle Tree         |
|      |             |      | T5-Rs [rapidset]) ▲                                               |      | 102-7194    |      | Adjustment Tool ● ■ |
| 2    | 102-6358    | 1    | Screen                                                            |      |             |      |                     |
| 3    | 89-7561     | 1    | Check Seal (Optional, Not<br>Included With The Riser<br>Assembly) |      |             |      |                     |

\_

Not illustrated

380-0070E

# T5, High-Pop



## T5, High-Pop (continued)

| Ref. F | Part Number | Qty. | Description                                                       | Ref. | Part Number | Qty. | Description         |
|--------|-------------|------|-------------------------------------------------------------------|------|-------------|------|---------------------|
| 1      |             | 1    | Riser Assembly (Order                                             | 4    | 102-6501    | 1    | Body                |
|        |             |      | Finished Good T5HP)▲                                              | 5    | 363-3779    | 1    | Plug, 3/4" Npt Male |
| 2 1    | 102-6358    | 1    | Screen                                                            | 6    | 102-6499    | 1    | Nozzle Tree         |
| 38     | 39-7561