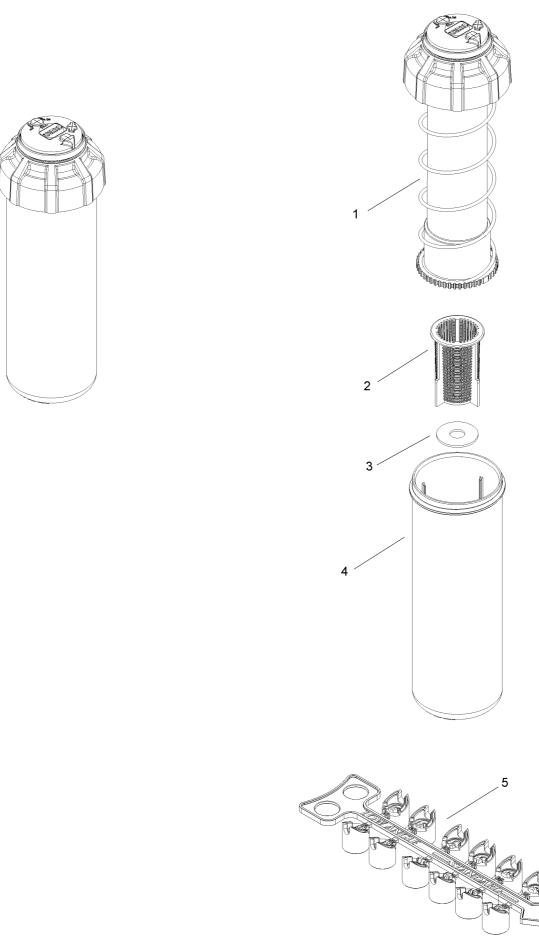

# T5, High-Pop

## T5, High-Pop (continued)

| Ref. F | Part Number | Qty. | Description                                                       | Ref. | Part Number | Qty. | Description         |
|--------|-------------|------|-------------------------------------------------------------------|------|-------------|------|---------------------|
| 1      |             | 1    | Riser Assembly (Order                                             | 4    | 102-6501    | 1    | Body                |
|        |             |      | Finished Good T5HP)▲                                              | 5    | 363-3779    | 1    | Plug, 3/4" Npt Male |
| 2 1    | 102-6358    | 1    | Screen                                                            | 6    | 102-6499    | 1    | Nozzle Tree         |
| 38     | 39-7561     | 1    | Check Seal (Optional, Not<br>Included With The Riser<br>Assembly) |      | 102-7194    |      | Adjustment Tool ●■  |

Not illustrated