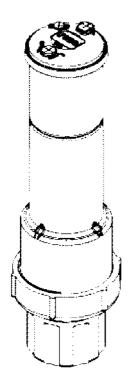

### T5 Shrub

#### T5 Shrub (continued)

|       |             |      |                           | • |      | -           |      |                               |
|-------|-------------|------|---------------------------|---|------|-------------|------|-------------------------------|
| Ref.  | Part Number | Qty. | Description               |   | Ref. | Part Number | Qty. | Description                   |
| <br>1 |             | 1    | Shrub Body Assembly       |   | 5    | 9-5211      | 1    | Seal                          |
|       |             |      | (Order Finished Good T5S) |   | 6    | 102-0577    | 1    | Threaded Insert, 3/4" & 1/2", |
|       |             |      | <b>▲</b>                  |   |      |             |      | Com                           |
| 2     | 102-0579    | 1    | Check, Spring             |   | 7    | 89-8305     | 1    | Base, Shrub                   |
| 3     | 102-0575    | 1    | Screen                    |   | 8    | 102-6499    | 1    | Nozzle Tree                   |
| 4     | 89-7561     | 1    | Seal, Check, Com          |   |      | 102-7194    |      | Adjustment Tool ● ■           |
|       |             |      |                           |   |      |             |      |                               |

Not illustrated