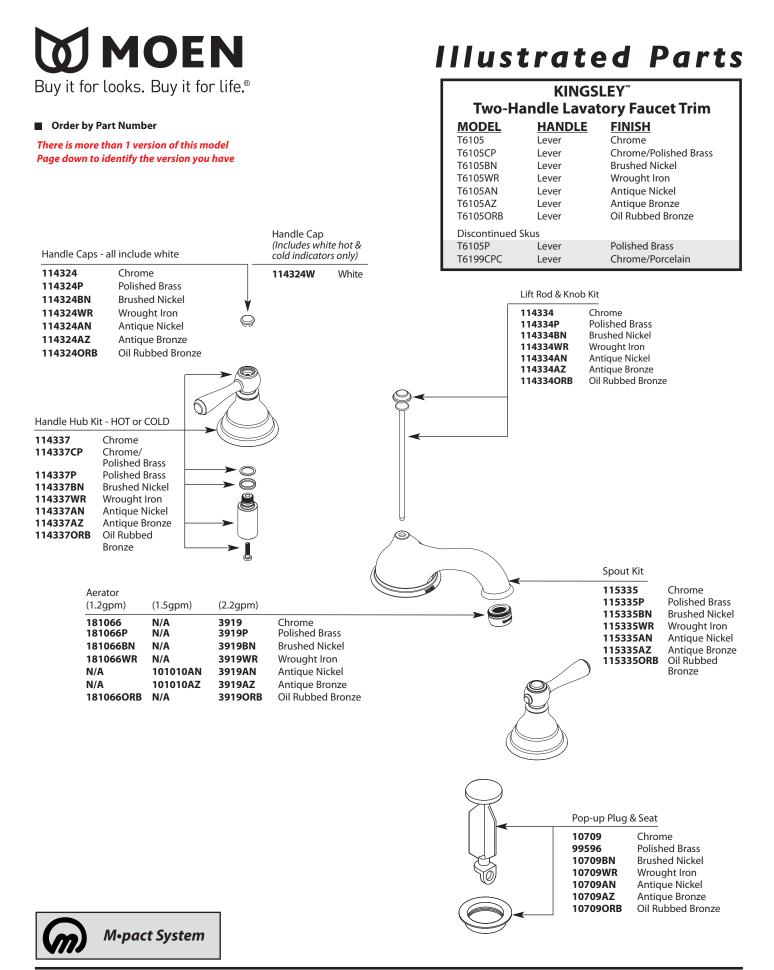

## **Illustrated Parts**

| KINGSLEY <sup>™</sup>           |               |                       |
|---------------------------------|---------------|-----------------------|
| Two-Handle Lavatory Faucet Trim |               |                       |
| <b>MODEL</b>                    | <b>HANDLE</b> | <b>FINISH</b>         |
| T6105                           | Lever         | Chrome                |
| T6105CP                         | Lever         | Chrome/Polished Brass |
| T6105BN                         | Lever         | Brushed Nickel        |
| T6105WR                         | Lever         | Wrought Iron          |
| T6105AN                         | Lever         | Antique Nickel        |
| T6105AZ                         | Lever         | Antique Bronze        |
| T6105ORB                        | Lever         | Oil Rubbed Bronze     |
| Discontinued Skus               |               |                       |
| T6105P                          | Lever         | Polished Brass        |
| T6199CPC                        | Lever         | Chrome/Porcelain      |