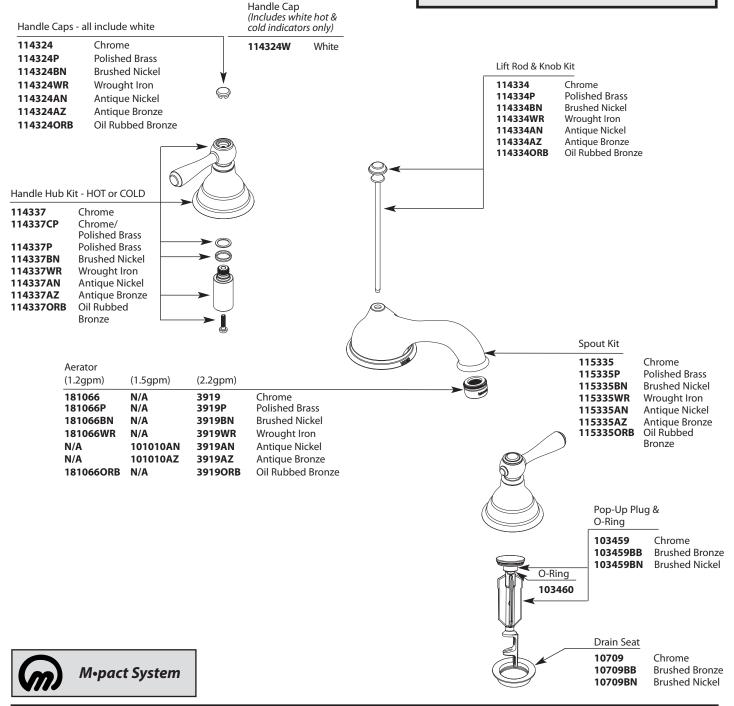

b>HANDLE</b> | <b>FINISH</b>         |
| T6105                           | Lever         | Chrome                |
| T6105CP                         | Lever         | Chrome/Polished Brass |
| T6105BN                         | Lever         | Brushed Nickel        |
| T6105WR                         | Lever         | Wrought Iron          |
| T6105AN                         | Lever         | Antique Nickel        |
| T6105AZ                         | Lever         | Antique Bronze        |
| T6105ORB                        | Lever         | Oil Rubbed Bronze     |
| Discontinued Skus               |               |                       |
| T6105P                          | Lever         | Polished Brass        |
| T6199CPC                        | Lever         | Chrome/Porcelain      |



## TO ORDER PARTS CALL: 1-800-BUY-MOEN www.moen.com