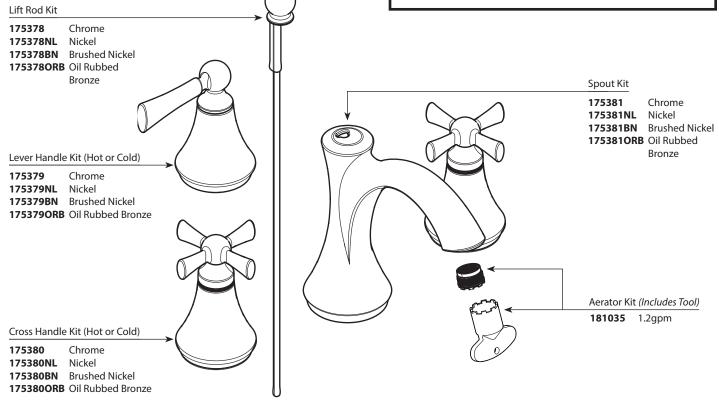

## **Illustrated Parts**

| <b>WYNFORD™</b><br>Two-Handle Widespread Lavatory Faucet Trim |        |                   |
|---------------------------------------------------------------|--------|-------------------|
| MODEL                                                         | HANDLE | FINISH            |
| T4520                                                         | Lever  | Chrome            |
| T4520NL                                                       | Lever  | Nickel            |
| T4520BN                                                       | Lever  | Brushed Nickel    |
| T4520ORB                                                      | Lever  | Oil Rubbed Bronze |
| T4524                                                         | Cross  | Chrome            |
| T4524NL                                                       | Cross  | Nickel            |
| T4524BN                                                       | Cross  | Brushed Nickel    |
| T4524ORB                                                      | Cross  | Oil Rubbed Bronze |