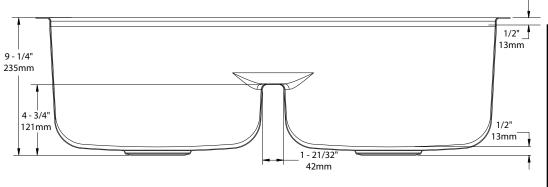

# **Specifications**

| Model<br>Number | Depth-<br>Inches<br>(left bowl,<br>right bowl) | Drain<br>Placement | Model<br>Specified |
|-----------------|------------------------------------------------|--------------------|--------------------|
| G18252          | 9                                              | Center             |                    |

**CRITICAL DIMENSIONS** 

(DO NOT SCALE)

FOR MORE INFORMATION CALL: 1-800-BUY-MOEN

www.moen.com