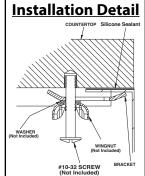

# **SINK DESCRIPTION**

- 1800 Series double bowl undermount sink
- 18 gauge stainless steel, Brushed finish
- · Center drain location with low profile divider
- Mounting brackets included, other standard mounting hardware and silicone sealant not included
- · SoundSHIELD sound absorbing system