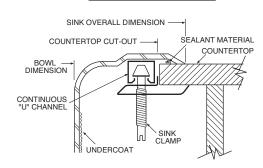

e bowl drop-in sink
- 18 gauge stainless steel
- Rear drain location
- · 1 to 4 faucet holes as indicated
- Channel mounting system, hardware included
- SoundSHIELD sound absorbing system

### **CUT OUT DIMENSIONS**

32-1/2" x 21-1/2" with 3/8" corner radius

#### **STANDARDS**

 Third party certified by IAPMO to meet ASME A112.19.3/CSA B45.4 and all applicable specifications referenced

#### WARRANTY

 Limited lifetime warranty against material or manufacturing defects to the original consumer purchaser

## **Specifications**

| Model   | Depth- | Number   | Drain     | Model     |
|---------|--------|----------|-----------|-----------|
| Number  | Inches | Of Holes | Placement | Specified |
| G181631 | 7      | n/a      | Rear      |           |

# MADE USA

### **Installation Detail**





### **CRITICAL DIMENSIONS**

(DO NOT SCALE)