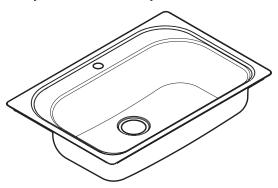

### **SINK DESCRIPTION**

- 1800 Series single bowl drop-in sink
- 18 gauge stainless steel
- Rear drain location
- · 1 to 4 faucet holes as indicated
- Channel mounting system, hardware included
- SoundSHIELD sound absorbing system