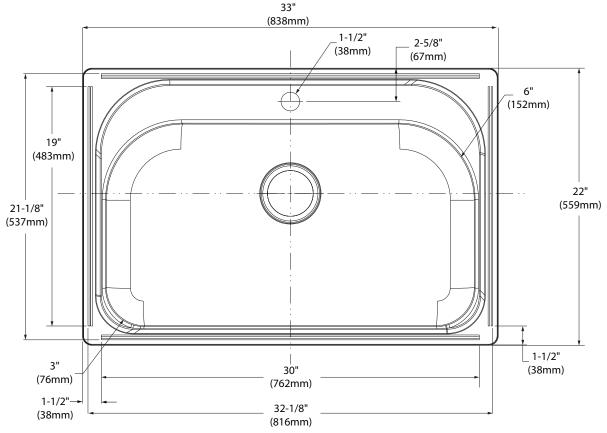

### **CUT OUT DIMENSIONS**

32-1/2" x 21-1/2" with 3/8" corner radius

### **CRITICAL DIMENSIONS**

(DO NOT SCALE)