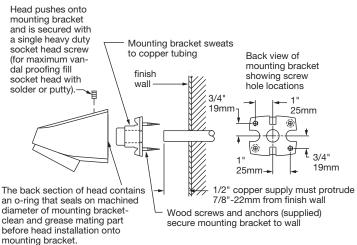

## 4-151

**Suffix A:** Anchor plate to simplify mounting on ceramic tile

**Suffix B:** Back plate and thru bolts for extra thick wall

## Standard Installation





## Installation with Anchor Plate - Suffix "A"

## Front view of anchor plate showing wood screw hole locations





Installation with Back Plate - Suffix "B"

Anchor plate used for ceramic tile application—plate screws to wall and tile is applied up to sides of plate. Mounting bracket is mounted on finished wall with machine screws into anchor plate.

| Replacement Parts |                           |             |
|-------------------|---------------------------|-------------|
| Item              | Description               | Part Number |
| 1                 | Adjustment Screw & O-ring | RO-009      |
| 2                 | Set Screw                 | NO-009      |
| 3                 | Face Plate                |             |
| 4                 | Face Plate Body           | RO-010