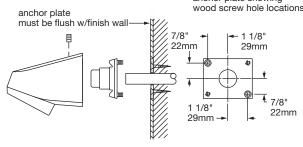

## Installation with Anchor Plate - Suffix "A"

## Front view of anchor plate showing wood screw hole locations

Installation with Back Plate - Suffix "B"

Anchor plate used for ceramic tile application—plate screws to wall and tile is applied up to sides of plate. Mounting bracket is mounted on finished wall with machine screws into anchor plate.