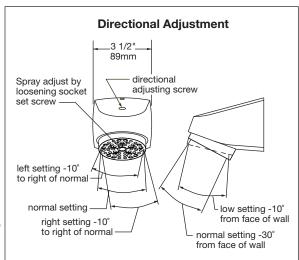

## 4-151

**Suffix A:** Anchor plate to simplify mounting on ceramic tile

**Suffix B:** Back plate and thru bolts for extra thick wall