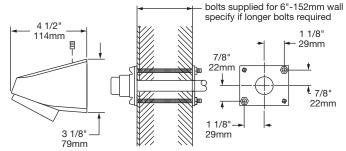

## 4-151

**Suffix A:** Anchor plate to simplify mounting on ceramic tile

**Suffix B:** Back plate and thru bolts for extra thick wall

## Front view of anchor plate showing wood screw hole locations

Installation with Back Plate - Suffix "B"

Anchor plate used for ceramic tile application—plate screws to wall and tile is applied up to sides of plate. Mounting bracket is mounted on finished wall with machine screws into anchor plate.