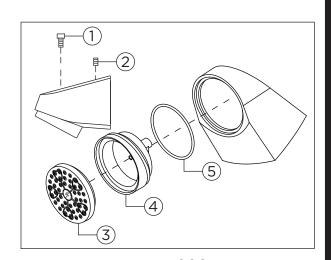

| Replacement Parts |                           |             |
|-------------------|---------------------------|-------------|
| Item              | Description               | Part Number |
| 1                 | Adjustment Screw & O-ring | RO-009      |
| 2                 | Set Screw                 | NO-009      |
| 3                 | Face Plate                |             |
| 4                 | Face Plate Body           | RO-010      |
| 5                 | Gasket                    |             |