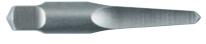

## HANSON® Straight Flute 536/526 Series

52605

- Extracts without expanding material
- Ideal for pipes and fittings
- Works on left-hand or right-hand threads

| Description | Recommended<br>Tap Wrench | Use<br>Drill Size | Removes Bolts<br>& Screws                             | Carded<br>Item # | Bulk<br>Item # |
|-------------|---------------------------|-------------------|-------------------------------------------------------|------------------|----------------|
| ST-1        | TR-88                     | 9/64"             | 3/16" - 5/16",<br>5 mm - 8 mm, No. 10                 | 53601            | 52601          |
| ST-2        | TR-88                     | 3/16"             | 3/8", 10 mm                                           | 53602            | 52602          |
| ST-3        | TR-88                     | 15/64"            | 7/16" and 1/8" NPT,<br>10 mm, 1/8" BSP                | 53603            | 52603          |
| ST-4        | TR-98                     | 5/16"             | 1/2" - 9/16" and 1/4" NPT,<br>12 mm - 14 mm, 1/4" BSP | 53604            | 52604          |
| ST-5        | TR-98                     | 3/8"              | 5/8" and 3/8" NPT,<br>16 mm, 3/8" BSP                 | 53605            | 52605          |
| ST-6        | TR-98                     | 15/32"            | 3/4" and 1/2" NPT,<br>20 mm, 1/2" BSP                 | 53606            | 52606          |
| ST-7        | TR-98                     | 9/16"             | 7/8", 22 mm, 5/8" BSP                                 | 53607            | 52607          |