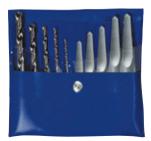

#### HANSON 10-piece Straight Flute Extractor & Cobalt Drill Bit Set

11118

| Description | Contents      | Carded<br>Item # |
|-------------|---------------|------------------|
| 4-pc Set    | ST -2 - ST -5 | 53625            |
| 5-pc Set    | ST-1 - ST-5   | 53635            |
| 6-pc Set    | ST-1 - ST-6   | 53645            |

| Description                                              | Contents          |                                  |        | Carded Set<br>Item # 11118 |
|----------------------------------------------------------|-------------------|----------------------------------|--------|----------------------------|
| 10-pc Extractor & Cobalt<br>Drill Bit Set in Vinyl Pouch | Straight Flute Ex | Straight Flute Extractors/Item # |        | Item #                     |
|                                                          | ST-1              | 52601                            | 9/64"  | 63109                      |
|                                                          | ST-2              | 52602                            | 3/16"  | 63112                      |
|                                                          | ST-3              | 52603                            | 15/64" | 63115                      |
|                                                          | ST-4              | 52604                            | 5/16"  | 63120                      |
|                                                          | ST-5              | 52605                            | 3/8"   | 63124                      |