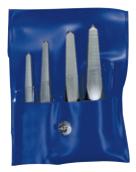

# HANSON Straight Flute Extractor Sets 536/526 Series

53625

#### HANSON 10-piece Straight Flute Extractor & Cobalt Drill Bit Set

11118

| Description | Contents      | Carded<br>Item # |
|-------------|---------------|------------------|
| 4-pc Set    | ST -2 - ST -5 | 53625            |
| 5-pc Set    | ST-1 - ST-5   | 53635            |
| 6-pc Set    | ST-1 - ST-6   | 53645            |