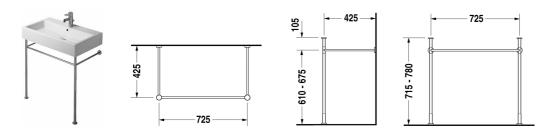

All drawings contain the necessary measurements which are subject to standard tolerances. They are stated in mm and are non-binding. Exact measurements, in particular for customised installation scenarios, can only be taken from the finished ceramic piece.