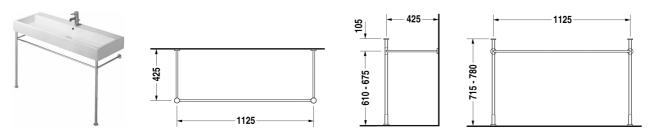

## Vero Metal console # 0030741000

| Metal console                                                                      | Dimension     | Weight         | Order number |
|------------------------------------------------------------------------------------|---------------|----------------|--------------|
| height adjustable +50 mm, for washbasin # 045412, 235012                           |               |                |              |
| Colors                                                                             |               |                |              |
| 10 Chrome                                                                          |               |                |              |
| Variant                                                                            |               |                |              |
| chrome                                                                             |               | 3.100 kilogram | 0030741000   |
| Suitable products                                                                  |               |                |              |
| Washbasin, furniture washbasin with tap platform, underneath glazed, 1200 x 470 mm | 1200 x 470 mm |                | 045412       |
| Washbasin, furniture washbasin with tap platform, underneath glazed, 1200 x 470 mm | 1200 x 470 mm |                | 045412       |
| Washbasin, furniture washbasin with tap platform, underneath glazed, 1200 x 470 mm | 1200 x 470 mm |                | 235012       |
| Washbasin, furniture washbasin with tap platform, underneath glazed, 1200 x 470 mm | 1200 x 470 mm |                | 235012       |
|                                                                                    |               |                |              |