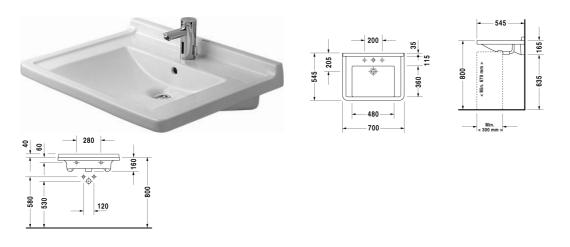

## $\begin{array}{ll} \textbf{Starck 3 Washbasin} & \#~0309700000~/~0309700030~/~\\ 0309700038~/~0309700039 \end{array}$

|< 700 mm >|

| Washbasin                                                                                                                                                                                                          | Dimension    | Weight          | Order number |
|--------------------------------------------------------------------------------------------------------------------------------------------------------------------------------------------------------------------|--------------|-----------------|--------------|
| with overflow, with tap platform, underneath glazed, 700 mm                                                                                                                                                        |              |                 |              |
|                                                                                                                                                                                                                    |              |                 |              |
| Colors                                                                                                                                                                                                             |              |                 |              |
| 00 White Alpin                                                                                                                                                                                                     |              |                 |              |
|                                                                                                                                                                                                                    |              |                 |              |
| Variant                                                                                                                                                                                                            |              |                 |              |
| •                                                                                                                                                                                                                  | 700 x 545 mm | 20.800 kilogram | 0309700000   |
| •••                                                                                                                                                                                                                | 700 x 545 mm | 20.800 kilogram | 0309700030   |
| • soap dispenser right                                                                                                                                                                                             | 700 x 545 mm | 20.800 kilogram | 0309700038   |
| • ● soap dispenser left                                                                                                                                                                                            | 700 x 545 mm | 20.800 kilogram | 0309700039   |
| Sanitary ceramics with the special WonderGliss surface finish will remain clean and attractive-looking for a long time to come.  When ordering WonderGliss please add a "1" as eleventh digit to the model number. |              |                 | ı            |
| <u> </u>                                                                                                                                                                                                           |              |                 |              |
|                                                                                                                                                                                                                    |              |                 |              |
|                                                                                                                                                                                                                    |              |                 |              |

All drawings contain the necessary measurements which are subject to standard tolerances. They are stated in mm and are non-binding. Exact measurements, in particular for customised installation scenarios, can only be taken from the finished ceramic piece.