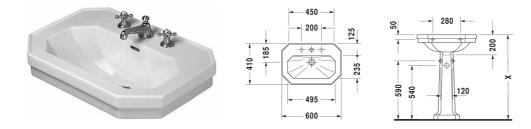

## |< 600 mm >|

| Washbasin                                                                                                                       | Dimension                        | Weight          | Order number |
|---------------------------------------------------------------------------------------------------------------------------------|----------------------------------|-----------------|--------------|
| with overflow, with tap platform, underneath glazed, 60                                                                         | 00 mm                            |                 |              |
| Colors                                                                                                                          |                                  |                 |              |
| 00 White Alpin                                                                                                                  |                                  |                 |              |
| Variant                                                                                                                         |                                  |                 |              |
| •                                                                                                                               | 600 x 410 mm                     | 13.500 kilogram | 0438600000   |
|                                                                                                                                 | 600 x 410 mm                     | 13.500 kilogram | 0438600030   |
|                                                                                                                                 | 600 x 410 mm                     |                 | 0438800030   |
| Sanitary ceramics with the special WonderGliss surface<br>time to come.<br>When ordering WonderGliss please add a "1" as eleven | e finish will remain clean and a |                 |              |
| Sanitary ceramics with the special WonderGliss surface time to come.                                                            | e finish will remain clean and a |                 |              |

All drawings contain the necessary measurements which are subject to standard tolerances. They are stated in mm and are non-binding. Exact measurements, in particular for customised installation scenarios, can only be taken from the finished ceramic piece.