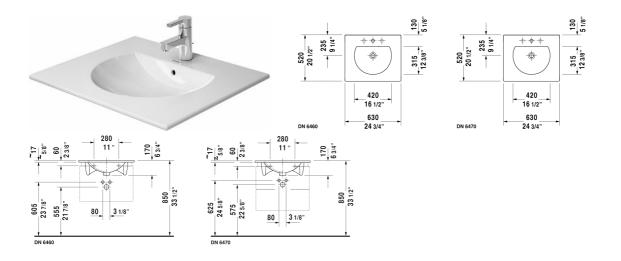

All drawings contain the necessary measurements which are subject to standard tolerances. They are stated in inch & mm and are non-binding. Exact measurements, in particular for customized installation scenarios, can only be taken from the finished ceramic piece.