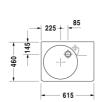

## Scola Washbasin # 0684600000 / 0684600011

|< 615 mm >|

|                                                                                                                                     | Dimension                              | Weight                       | Order number |
|-------------------------------------------------------------------------------------------------------------------------------------|----------------------------------------|------------------------------|--------------|
| with overflow, with tap platform, underneath gl<br>left side                                                                        | azed, bowl on                          |                              |              |
| Colors                                                                                                                              |                                        |                              |              |
| 00 White Alpin                                                                                                                      |                                        |                              |              |
| Variant                                                                                                                             |                                        |                              |              |
| with pre-punched tap hole                                                                                                           | 615 x 460 mm                           | 23.300 kilogram              | 0684600000   |
| •                                                                                                                                   | 615 x 460 mm                           | 23.300 kilogram              | 0684600011   |
| Sanitary ceramics with the special WonderGliss                                                                                      | surface finish will remain clean and a | ttractive-looking for a long | 1            |
| Sanitary ceramics with the special WonderGliss<br>time to come.<br>When ordering WonderGliss please add a "1" as                    |                                        | ttractive-looking for a long | 1            |
| time to come.                                                                                                                       |                                        | ttractive-looking for a lonc |              |
| time to come.<br>When ordering WonderGliss please add a "1" as                                                                      |                                        | ttractive-looking for a long | 005052       |
| time to come.<br>When ordering WonderGliss please add a "1" as<br>Accessory                                                         |                                        |                              |              |
| time to come. When ordering WonderGliss please add a "1" as  Accessory  Push-open waste for washbasins with overflow                |                                        | 0.400 kilogram               | 005052       |
| time to come. When ordering WonderGliss please add a "1" as  Accessory  Push-open waste for washbasins with overflow  Design Siphon | eleventh digit to the model number.    | 0.400 kilogram               | 005052       |

All drawings contain the necessary measurements which are subject to standard tolerances. They are stated in mm and are non-binding. Exact measurements, in particular for customised installation scenarios, can only be taken from the finished ceramic piece.