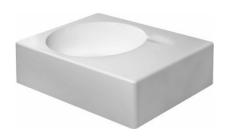

## Scola Washbasin # 0684600000 / 0684600011

|< 615 mm >|

|                                                                                                                                     | Dimension                              | Weight                       | Order number |
|-------------------------------------------------------------------------------------------------------------------------------------|----------------------------------------|------------------------------|--------------|
| with overflow, with tap platform, underneath gl<br>left side                                                                        | azed, bowl on                          |                              |              |
| Colors                                                                                                                              |                                        |                              |              |
| 00 White Alpin                                                                                                                      |                                        |                              |              |
| Variant                                                                                                                             |                                        |                              |              |
| with pre-punched tap hole                                                                                                           | 615 x 460 mm                           | 23.300 kilogram              | 0684600000   |
| •                                                                                                                                   | 615 x 460 mm                           | 23.300 kilogram              | 0684600011   |
| Sanitary ceramics with the special WonderGliss                                                                                      | surface finish will remain clean and a | ttractive-looking for a long | 1            |
| Sanitary ceramics with the special WonderGliss<br>time to come.<br>When ordering WonderGliss please add a "1" as                    |                                        | ttractive-looking for a long | 1            |
| time to come.                                                                                                                       |                                        | ttractive-looking for a lonc |              |
| time to come.<br>When ordering WonderGliss please add a "1" as                                                                      |                                        | ttractive-looking for a long | 005052       |
| time to come.<br>When ordering WonderGliss please add a "1" as<br>Accessory                                                         |                                        |                              |              |
| time to come. When ordering WonderGliss please add a "1" as  Accessory  Push-open waste for washbasins with overflow                |                                        | 0.400 kilogram               | 005052       |
| time to come. When ordering WonderGliss please add a "1" as  Accessory  Push-open waste for washbasins with overflow  Design Siphon | eleventh digit to the model number.    | 0.400 kilogram               | 005052       |