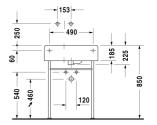

## Scola Washbasin # 0684600000 / 0684600011

|< 615 mm >|

|                                                                                                                                     | Dimension                              | Weight                       | Order number |
|-------------------------------------------------------------------------------------------------------------------------------------|----------------------------------------|------------------------------|--------------|
| with overflow, with tap platform, underneath gl<br>left side                                                                        | azed, bowl on                          |                              |              |
| Colors                                                                                                                              |                                        |                              |              |
| 00 White Alpin                                                                                                                      |                                        |                              |              |
| Variant                                                                                                                             |                                        |                              |              |
| with pre-punched tap hole                                                                                                           | 615 x 460 mm                           | 23.300 kilogram              | 0684600000   |
| •                                                                                                                                   | 615 x 460 mm                           | 23.300 kilogram              | 0684600011   |
| Sanitary ceramics with the special WonderGliss                                                                                      | surface finish will remain clean and a | ttractive-looking for a long | 1            |
| Sanitary ceramics with the special WonderGliss<br>time to come.<br>When ordering WonderGliss please add a "1" as                    |                                        | ttractive-looking for a long | 1            |
| time to come.                                                                                                                       |                                        | ttractive-looking for a lonc |              |
| time to come.<br>When ordering WonderGliss please add a "1" as                                                                      |                                        | ttractive-looking for a long | 005052       |
| time to come.<br>When ordering WonderGliss please add a "1" as<br>Accessory                                                         |                                        |                              |              |
| time to come. When ordering WonderGliss please add a "1" as  Accessory  Push-open waste for washbasins with overflow                |                                        | 0.400 kilogram               | 005052       |
| time to come. When ordering WonderGliss please add a "1" as  Accessory  Push-open waste for washbasins with overflow  Design Siphon | eleventh digit to the model number.    | 0.400 kilogram               | 005052       |

All drawings contain the necessary measurements which are subject to standard tolerances. They are stated in mm and are non-binding. Exact measurements, in particular for customised installation scenarios, can only be taken from the finished ceramic piece.