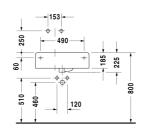

## Scola Washbasin # 0684600000 / 0684600011

|< 615 mm >|

|                                                                                                                                     | Dimension                              | Weight                       | Order number |
|-------------------------------------------------------------------------------------------------------------------------------------|----------------------------------------|------------------------------|--------------|
| with overflow, with tap platform, underneath gl<br>left side                                                                        | azed, bowl on                          |                              |              |
| Colors                                                                                                                              |                                        |                              |              |
| 00 White Alpin                                                                                                                      |                                        |                              |              |
| Variant                                                                                                                             |                                        |                              |              |
| with pre-punched tap hole                                                                                                           | 615 x 460 mm                           | 23.300 kilogram              | 0684600000   |
| •                                                                                                                                   | 615 x 460 mm                           | 23.300 kilogram              | 0684600011   |
| Sanitary ceramics with the special WonderGliss                                                                                      | surface finish will remain clean and a | ttractive-looking for a long | 1            |
| Sanitary ceramics with the special WonderGliss<br>time to come.<br>When ordering WonderGliss please add a "1" as                    |                                        | ttractive-looking for a long | 1            |
| time to come.                                                                                                                       |                                        | ttractive-looking for a lonc |              |
| time to come.<br>When ordering WonderGliss please add a "1" as                                                                      |                                        | ttractive-looking for a long | 005052       |
| time to come.<br>When ordering WonderGliss please add a "1" as<br>Accessory                                                         |                                        |                              |              |
| time to come. When ordering WonderGliss please add a "1" as  Accessory  Push-open waste for washbasins with overflow                |                                        | 0.400 kilogram               | 005052       |
| time to come. When ordering WonderGliss please add a "1" as  Accessory  Push-open waste for washbasins with overflow  Design Siphon | eleventh digit to the model number.    | 0.400 kilogram               | 005052       |

All drawings contain the necessary measurements which are subject to standard tolerances. They are stated in mm and are non-binding. Exact measurements, in particular for customised installation scenarios, can only be taken from the finished ceramic piece.