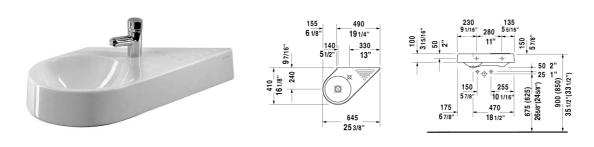

| Handrinse basin                                                                                                                                        | Dimension                      | Weight                 | Order number |
|--------------------------------------------------------------------------------------------------------------------------------------------------------|--------------------------------|------------------------|--------------|
| diagonal model, without overflow, with tap platform, wintegrated ceramic shelf, hardware included, wall-mobowl on left side, 25 1/2" Inch              | vith<br>unted,                 |                        |              |
| Colors                                                                                                                                                 |                                |                        |              |
| 00 White                                                                                                                                               |                                |                        |              |
| Variant                                                                                                                                                |                                |                        |              |
| Variativ                                                                                                                                               |                                |                        |              |
| •                                                                                                                                                      | 25 1/2" x 16 1/8" l            | nch 22.2 lb            | 0764650000   |
| • Sanitary ceramics with the special WonderGliss surfac                                                                                                | e finish will remain clean and | attractive-looking for |              |
| •<br>Sanitary ceramics with the special WonderGliss surfac<br>time to come.<br>When ordering WonderGliss please add a "1" as elever                    | e finish will remain clean and | attractive-looking for | a long       |
| Sanitary ceramics with the special WonderGliss surfactime to come. When ordering WonderGliss please add a "1" as elever Outlet bend with double sleeve | e finish will remain clean and | attractive-looking for |              |

All drawings contain the necessary measurements which are subject to standard tolerances. They are stated in inch & mm and are non-binding. Exact measurements, in particular for customized installation scenarios, can only be taken from the finished ceramic piece.